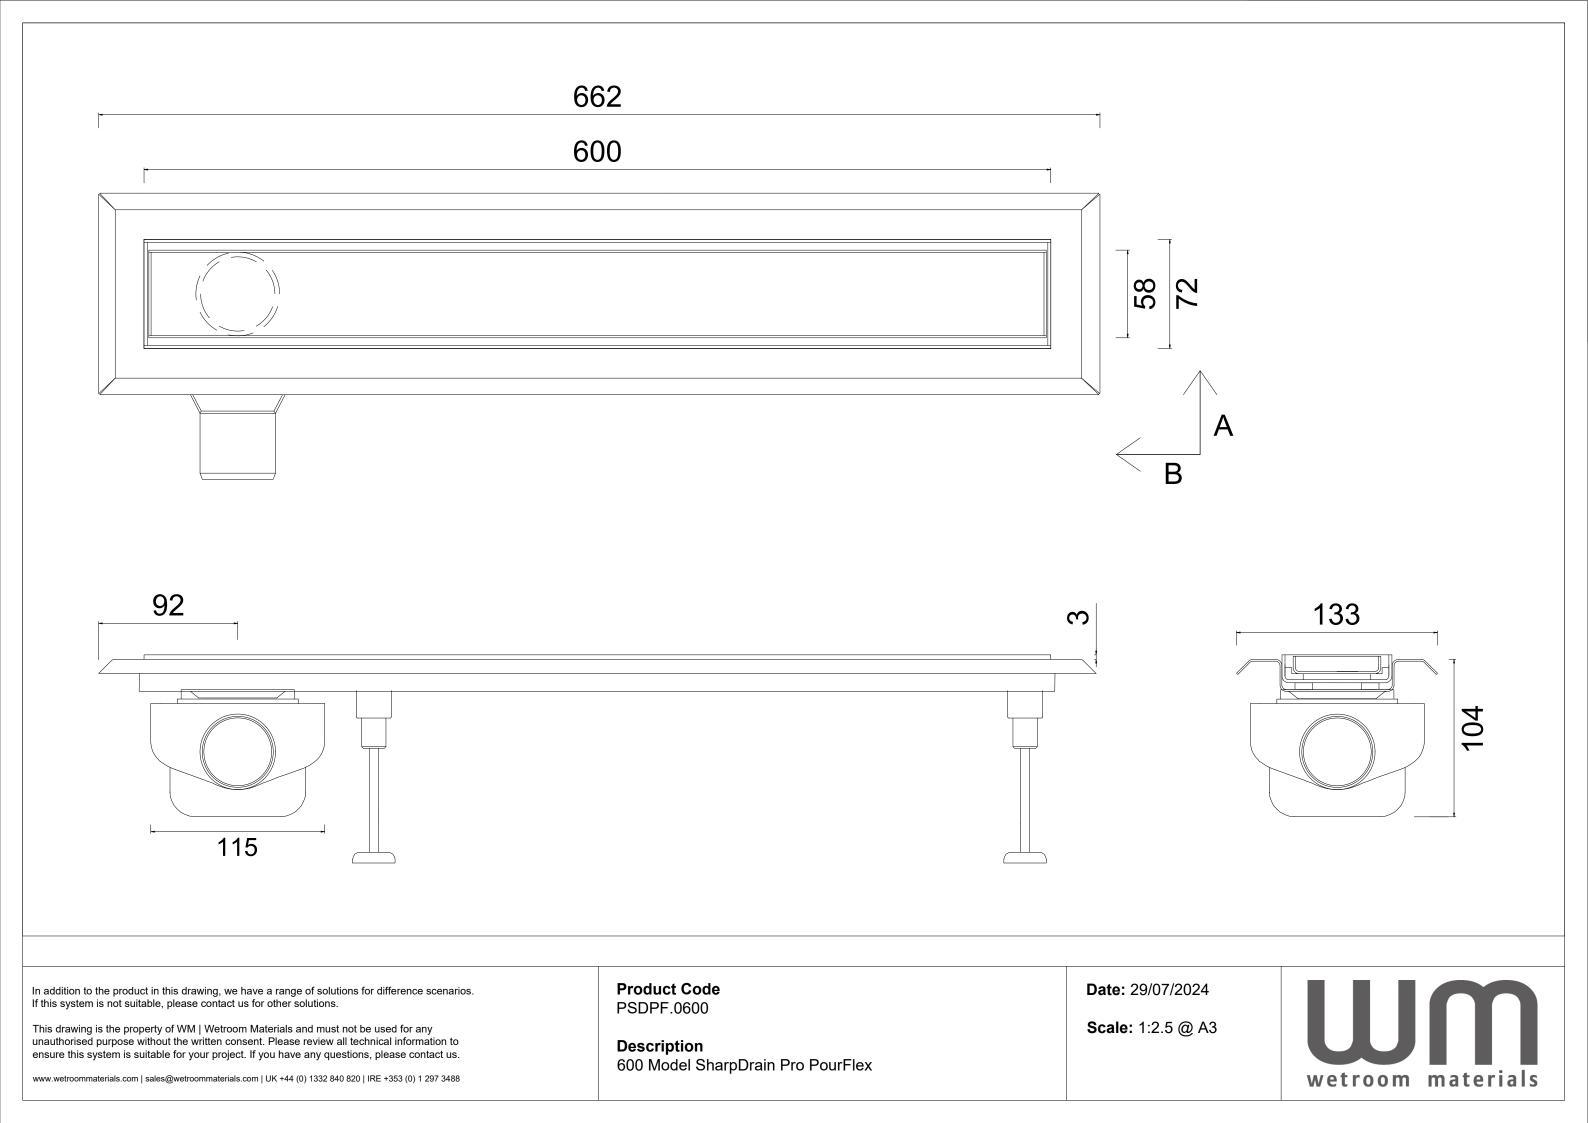

## **PSDPF.0600**

SharpDrain designed for Poured and Trowelled floors like Resin, Microcement and Tadelakt. The drain has a 360° rotating offset outlet for easy connection. The drain can be rotated to have the outlet offset on the opposite site. Available as Brushed Stainless Steel Panel or reverse and use as insert.

#### WATER TRAP HEIGHT

50mm

#### OUTLET

360° Rotating Outlet

www.wetroommaterials.com sales@wetroommaterials.com UK: Derwentside, 25 Town Street, Duffield, Belper, Derbyshire, DE56 4EH T: +44 (0) 1332 840 820 IRE: Unit E1 Ballymount Industrial Estate, Walkinstown, Dublin 12, D12 WR60 T: +353 (0) 1 297 3488