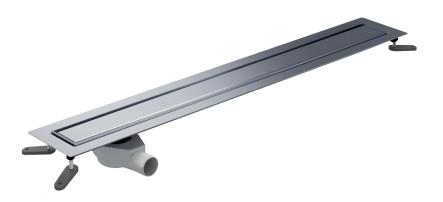

# SharpDrain® Pro | Linear PourFlex

## **PSDPF.0600**

SharpDrain designed for Poured and Trowelled floors like Resin, Microcement and Tadelakt. The drain has a 360° rotating offset outlet for easy connection. The drain can be rotated to have the outlet offset on the opposite site. Available as Brushed Stainless Steel Panel or reverse and use as insert.

### GRATING

Brushed Stainless Steel Panel and insert