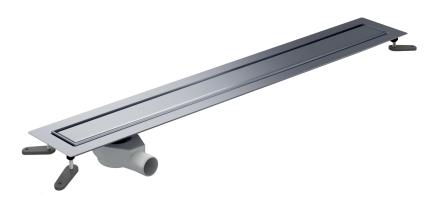

# SharpDrain® Pro | Linear PourFlex

# **PSDPF.0700**

SharpDrain designed for Poured and Trowelled floors like Resin, Microcement and Tadelakt. The drain has a 360° rotating offset outlet for easy connection. The drain can be rotated to have the outlet offset on the opposite site. Available as Brushed Stainless Steel Panel or reverse and use as insert.

## GRATING

Brushed Stainless Steel Panel and insert

## OUTLET

360° Rotating Outlet

www.wetroommaterials.com sales@wetroommaterials.com UK: Derwentside, 25 Town Street, Duffield, Belper, Derbyshire, DE56 4EH T: +44 (0) 1332 840 820 IRE: Unit E1 Ballymount Industrial Estate, Walkinstown, Dublin 12, D12 WR60 T: +353 (0) 1 297 3488