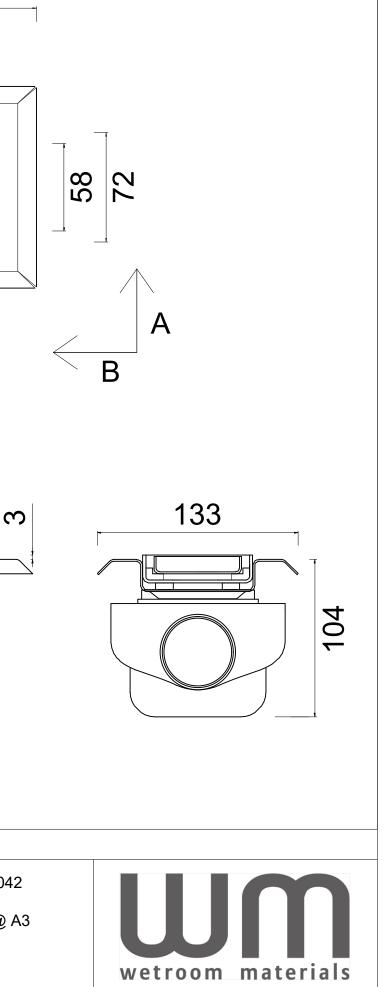

|                                                                                                                                                                                                                                                                                                                                                                                                                                                                                                                                                                                    | 762<br>700                                                                |                                   |
|------------------------------------------------------------------------------------------------------------------------------------------------------------------------------------------------------------------------------------------------------------------------------------------------------------------------------------------------------------------------------------------------------------------------------------------------------------------------------------------------------------------------------------------------------------------------------------|---------------------------------------------------------------------------|-----------------------------------|
|                                                                                                                                                                                                                                                                                                                                                                                                                                                                                                                                                                                    |                                                                           |                                   |
| 92                                                                                                                                                                                                                                                                                                                                                                                                                                                                                                                                                                                 |                                                                           |                                   |
| In addition to the product in this drawing, we have a range of solutions for difference scenarios.<br>If this system is not suitable, please contact us for other solutions.<br>This drawing is the property of WM   Wetroom Materials and must not be used for any<br>unauthorised purpose without the written consent. Please review all technical information to<br>ensure this system is suitable for your project. If you have any questions, please contact us.<br>www.wetroommaterials.com   sales@wetroommaterials.com   UK +44 (0) 1332 840 820   IRE +353 (0) 1 297 3488 | Product Code   PSDPF.0700 Description   700 Model SharpDrain Pro PourFlex | Date: 26/07/204<br>Scale: 1:2.5 @ |