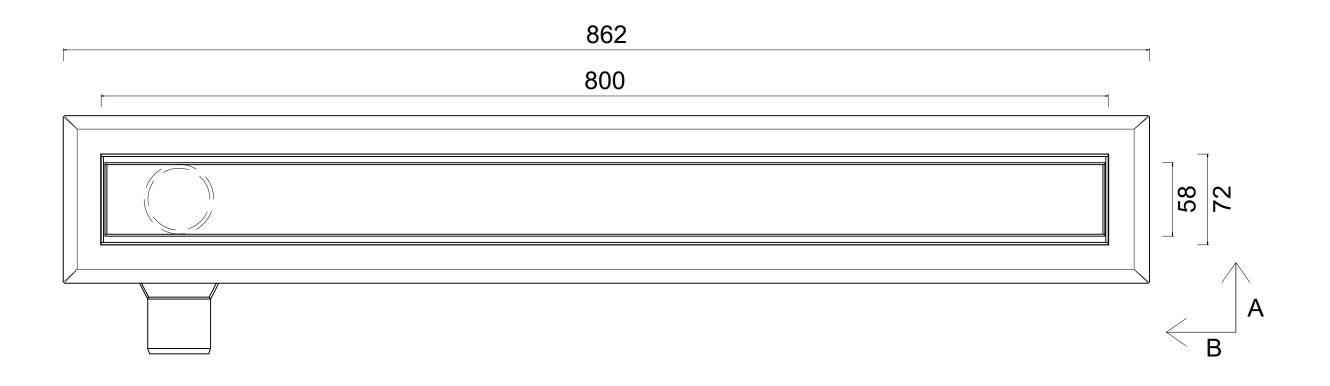

 $www.wetroommaterials.com \mid uK + 44 \ (0) \ 1332 \ 840 \ 820 \mid IRE \ + 353 \ (0) \ 1 \ 297 \ 3488$ 

Product Code PSDPF.0800

**Description**800 Model SharpDrain Pro PourFlex

Date: 17/01/2025

**Scale:** 1:3 @ A3