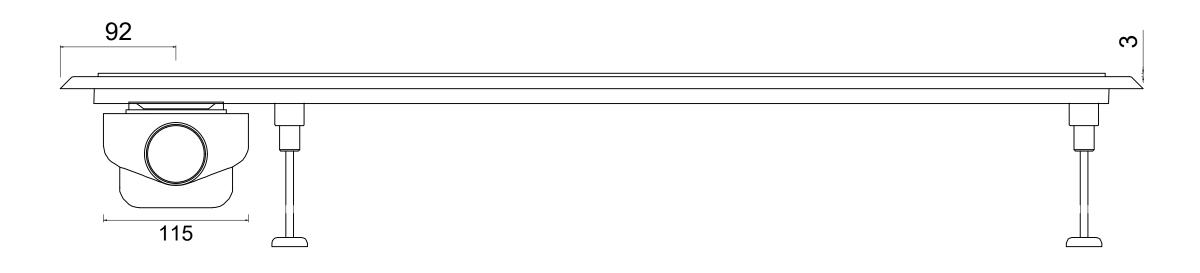

 $www.wetroommaterials.com \mid uK + 44 \ (0) \ 1332 \ 840 \ 820 \mid IRE \ + 353 \ (0) \ 1 \ 297 \ 3488$ 

Product Code PSDPF.0800

**Description**800 Model SharpDrain Pro PourFlex

Date: 17/01/2025

**Scale:** 1:3 @ A3