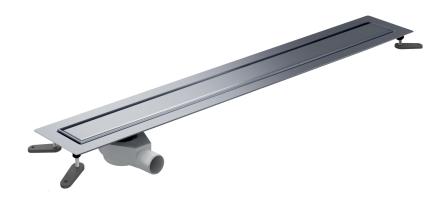

## SharpDrain® Pro | Linear PourFlex

## **PSDPF.0800**

SharpDrain designed for Poured and Trowelled floors like Resin, Microcement and Tadelakt. The drain has a 360° rotating offset outlet for easy connection. The drain can be rotated to have the outlet offset on the opposite site. Available as Brushed Stainless Steel Panel or reverse and use as insert.