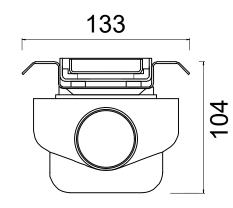

## **PSDPF.0800**

SharpDrain designed for Poured and Trowelled floors like Resin, Microcement and Tadelakt. The drain has a 360° rotating offset outlet for easy connection. The drain can be rotated to have the outlet offset on the opposite site. Available as Brushed Stainless Steel Panel or reverse and use as insert.