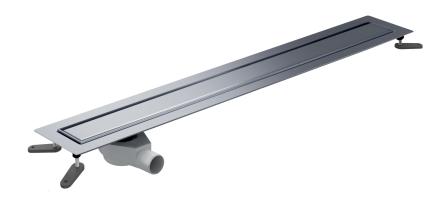

## PSDPF.0900

SharpDrain designed for Poured and Trowelled floors like Resin, Microcement and Tadelakt. The drain has a 360° rotating offset outlet for easy connection. The drain can be rotated to have the outlet offset on the opposite site. Available as Brushed Stainless Steel Panel or reverse and use as insert.

## **Specification**

| MATERIAL                    | GRATING                                  | CAPACITY             |
|-----------------------------|------------------------------------------|----------------------|
| Stainless Steel and Plastic | Brushed Stainless Steel Panel and insert | 48 l/min             |
| USAGE                       | FLOORING                                 | OUTLET               |
| Linear Drain                | Poured and Trowelled Floors              | 360° Rotating Outlet |
| WATER TRAP HEIGHT           | REMOVABLE TRAP FOR CLEANING              |                      |
| 50mm                        | Yes                                      | ı                    |