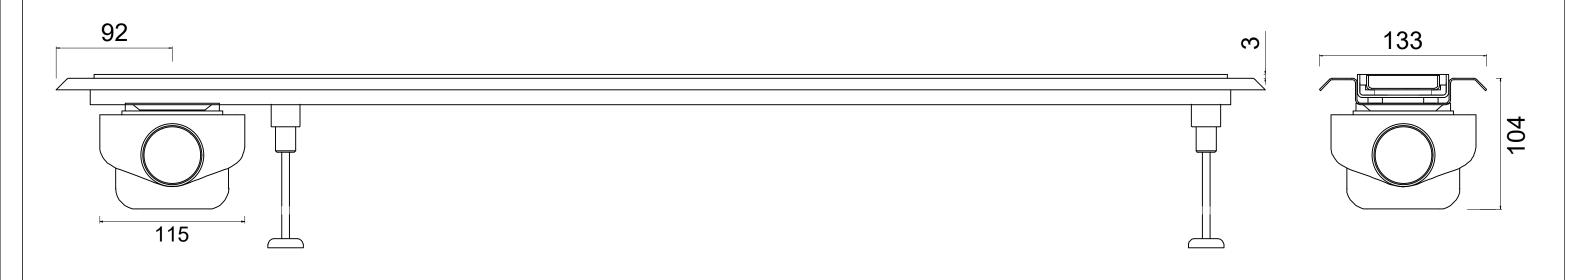

## PSDPF.0900

SharpDrain designed for Poured and Trowelled floors like Resin, Microcement and Tadelakt. The drain has a 360° rotating offset outlet for easy connection. The drain can be rotated to have the outlet offset on the opposite site. Available as Brushed Stainless Steel Panel or reverse and use as insert.

## **Specification**

| MATERIAL                    | GRATING                                  | CAPACITY             |
|-----------------------------|------------------------------------------|----------------------|
| Stainless Steel and Plastic | Brushed Stainless Steel Panel and insert | 48 l/min             |
| USAGE                       | FLOORING                                 | OUTLET               |
| Linear Drain                | Poured and Trowelled Floors              | 360° Rotating Outlet |
| WATER TRAP HEIGHT           | REMOVABLE TRAP FOR CLEANING              |                      |
| 50mm                        | Yes                                      | ı                    |

www.wetroommaterials.com | sales@wetroommaterials.com | UK +44 (0) 1332 840 820 | IRE +353 (0) 1 297 3488

Product Code PSDPF.0900

**Description**900 Model SharpDrain Pro PourFlex

Date: 17/01/2025

**Scale:** 1:3 @ A3