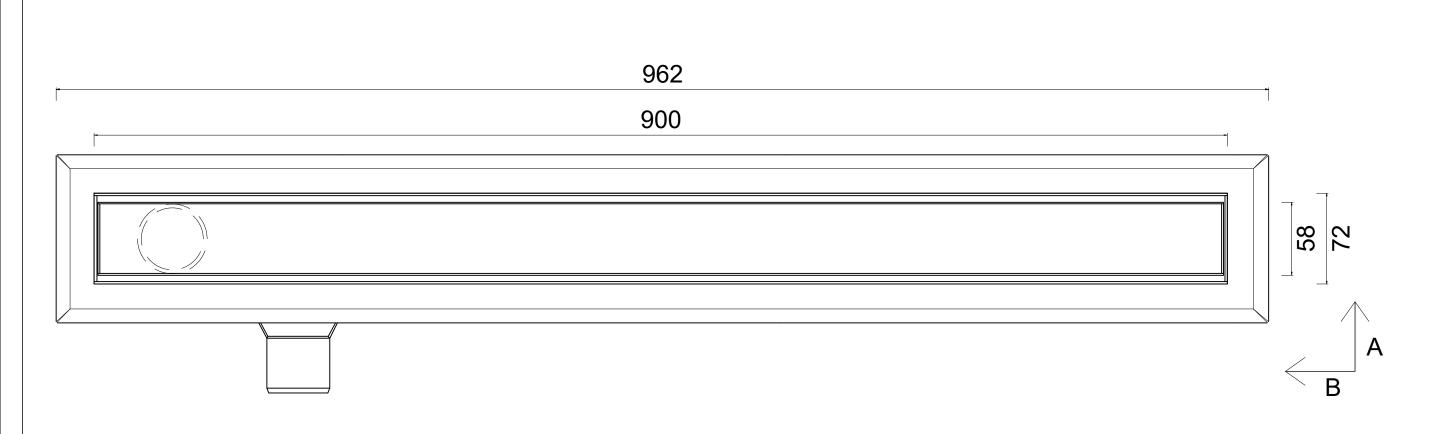

## PSDPF.0900

SharpDrain designed for Poured and Trowelled floors like Resin, Microcement and Tadelakt. The drain has a 360° rotating offset outlet for easy connection. The drain can be rotated to have the outlet offset on the opposite site. Available as Brushed Stainless Steel Panel or reverse and use as insert.

## **Specification**

| MATERIAL                    | GRATING                                  | CAPACITY             |
|-----------------------------|------------------------------------------|----------------------|
| Stainless Steel and Plastic | Brushed Stainless Steel Panel and insert | 48 l/min             |
| USAGE                       | FLOORING                                 | OUTLET               |
| Linear Drain                | Poured and Trowelled Floors              | 360° Rotating Outlet |
| WATER TRAP HEIGHT           | REMOVABLE TRAP FOR CLEANING              |                      |
| 50mm                        | Yes                                      | ı                    |

www.wetroommaterials.com | sales@wetroommaterials.com | UK +44 (0) 1332 840 820 | IRE +353 (0) 1 297 3488

Product Code PSDPF.0900

**Description**900 Model SharpDrain Pro PourFlex

Date: 17/01/2025

**Scale:** 1:3 @ A3