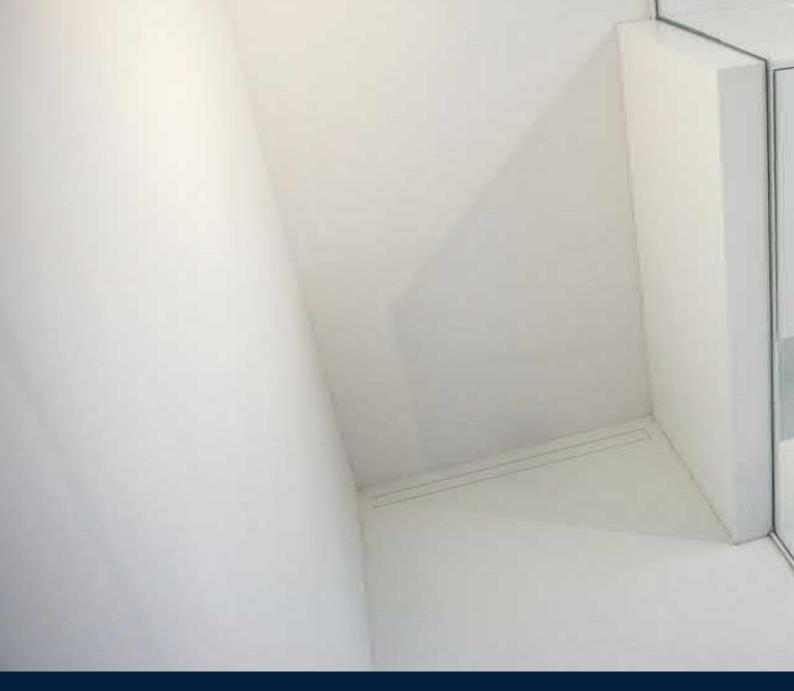

## PourFlex® | Installation

An innovative drain, designed specifically for poured floors such as Epoxy Resin and Micro Cement. This is a ground breaking design to cater for the requirements of poured floors. PourFlex<sup>®</sup> allows you to alter the height of the drain to suit the floor thickness.

#### Sub Floor

It is important that PourFlex is installed onto a strong, level, stable floor. Movement could affect the performance of your wetroom.