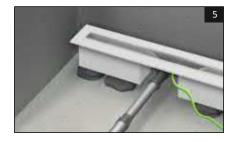

#### Sub Floor

It is important that PourFlex is installed onto a strong, level, stable floor. Movement could affect the performance of your wetroom.