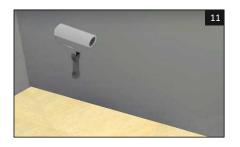

## PourFlex® | Installation

An innovative drain, designed specifically for poured floors such as Epoxy Resin and Micro Cement. This is a ground breaking design to cater for the requirements of poured floors. PourFlex<sup>®</sup> allows you to alter the height of the drain to suit the floor thickness.