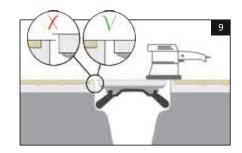

If sanding the drain or panel, heat can cause expansion - leave to cool for min 15 minutes before pouring resin.

8