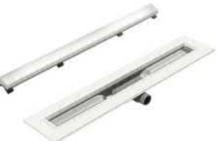

### Kit Includes

32 Litres Per Minute Linear Drain 1½" Connection Water Seal PourFlex<sup>®</sup> Panel