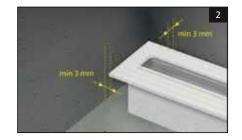

## PourFlex® | Installation

An innovative drain, designed specifically for poured floors such as Epoxy Resin and Micro Cement. This is a ground breaking design to cater for the requirements of poured floors. PourFlex<sup>®</sup> allows you to alter the height of the drain to suit the floor thickness.