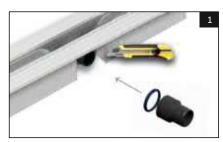

#### Sub Floor

It is important that PourFlex is installed onto a strong, level, stable floor. Movement could affect the performance of your wetroom.