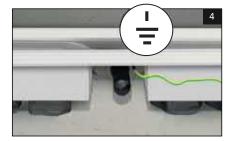

• Check the location of pipes, electrical cables and all other services prior to drilling, cutting and screwing into walls, ceilings and floors.

• Ensure your tools for installation are fit for purpose and follow manufacturer's instructions provided with the tools.