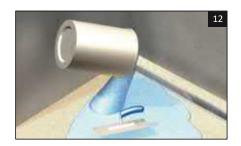

If sanding the drain or panel, heat can cause expansion - leave to cool for min 15 minutes before pouring resin.

8