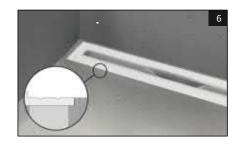

#### Sub Floor

It is important that PourFlex is installed onto a strong, level, stable floor. Movement could affect the performance of your wetroom.