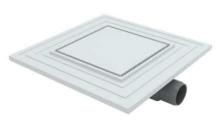

## Kit Includes

24 Litres Per Minute Square Drain 1½" Connection Water Seal PourFlex<sup>®</sup> Panel