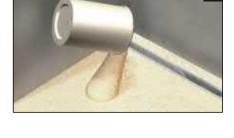

If sanding the drain or panel, heat can cause expansion - leave to cool for min 15 minutes before pouring resin.

8