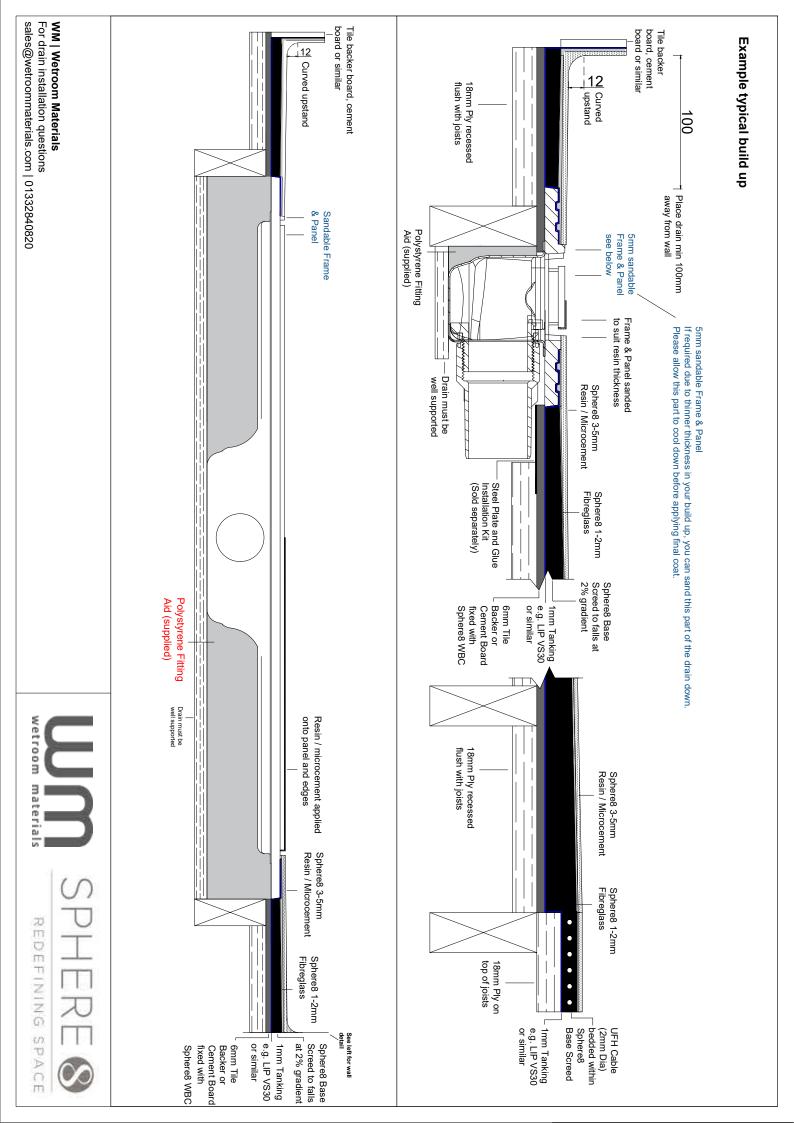

#### **Checklist/Safety Notes**

• Check you have all components before installation. If you do not have all the components, do not install and contact your retailer.

- Check all the contents for damage. If any parts are damaged, do not install and contact your retailer.
- OourFlexmust be installed flat and horizontal.

• Check the location of pipes, electrical cables and all other services prior to drilling, cutting and screwing into walls, ceilings and floors.

• Ensure your tools for installation are fit for purpose and follow manufacturer's instructions provided with the tools.