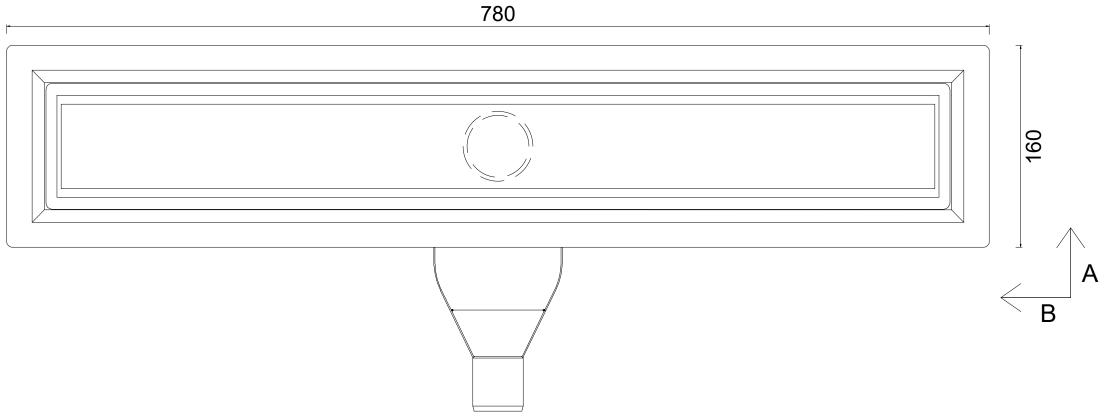

## PSDVLC.0700MO1

A steel drain with a low profile rotating outlet positioned in the centre of the drain. The vinyl is se cured in place with the clamping frame which is suitable for vinyl from 0.5mm to 5mm thick. The cover is a Brushed Stainless Steel Panel. SharpDrain Pro Vinyl Linear is very easy to install and is supplied with installation feet.

#### OUTLET

ROTATING OUTLET - FRONT AND BACK FACING

IRL: Unit E1 Ballymount Industrial Estate, Walkinstown, Dublin 12, D12 WR60 T: +353 (0) 1 297 3488

Plan View