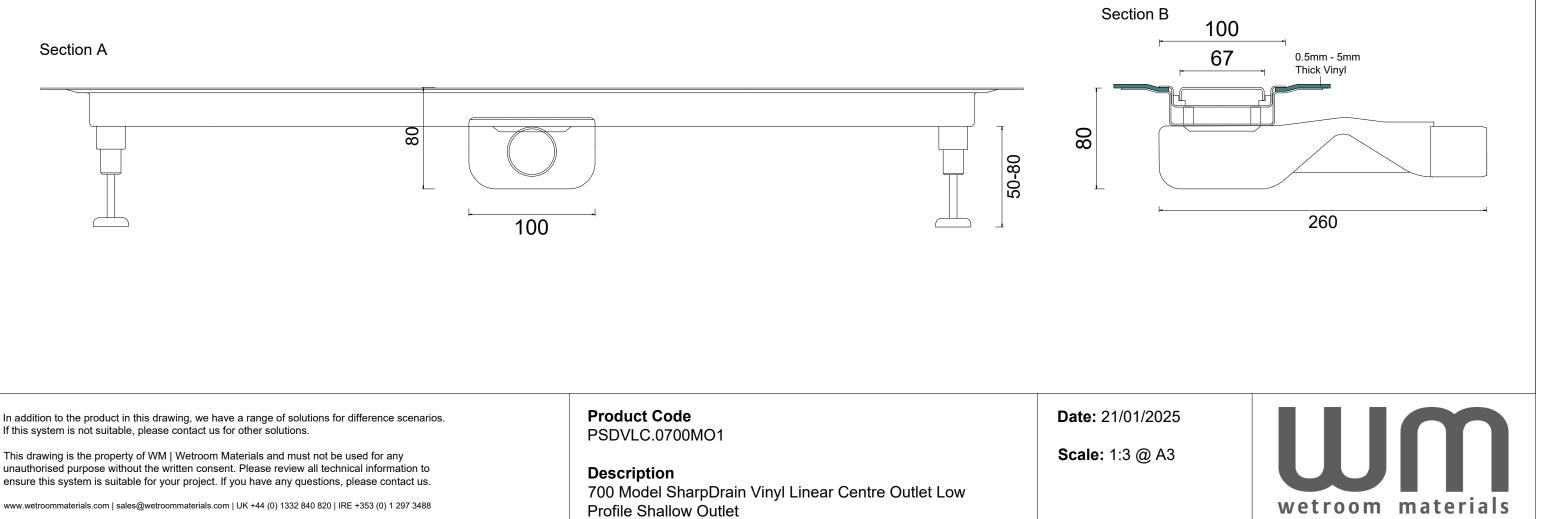

## PSDVLC.0700MO1

A steel drain with a low profile rotating outlet positioned in the centre of the drain. The vinyl is se cured in place with the clamping frame which is suitable for vinyl from 0.5mm to 5mm thick. The cover is a Brushed Stainless Steel Panel. SharpDrain Pro Vinyl Linear is very easy to install and is supplied with installation feet.

#### WATER SEAL TRAP HEIGHT

30mm

Must be installed in accordance with BS EN 1253-6

#### CLAMPING FRAME FOR VINYL

YES

#### FLOORING

VINYL

#### OUTLET

ROTATING OUTLET - FRONT AND BACK FACING

IRL: Unit E1 Ballymount Industrial Estate, Walkinstown, Dublin 12, D12 WR60 T: +353 (0) 1 297 3488

Plan View