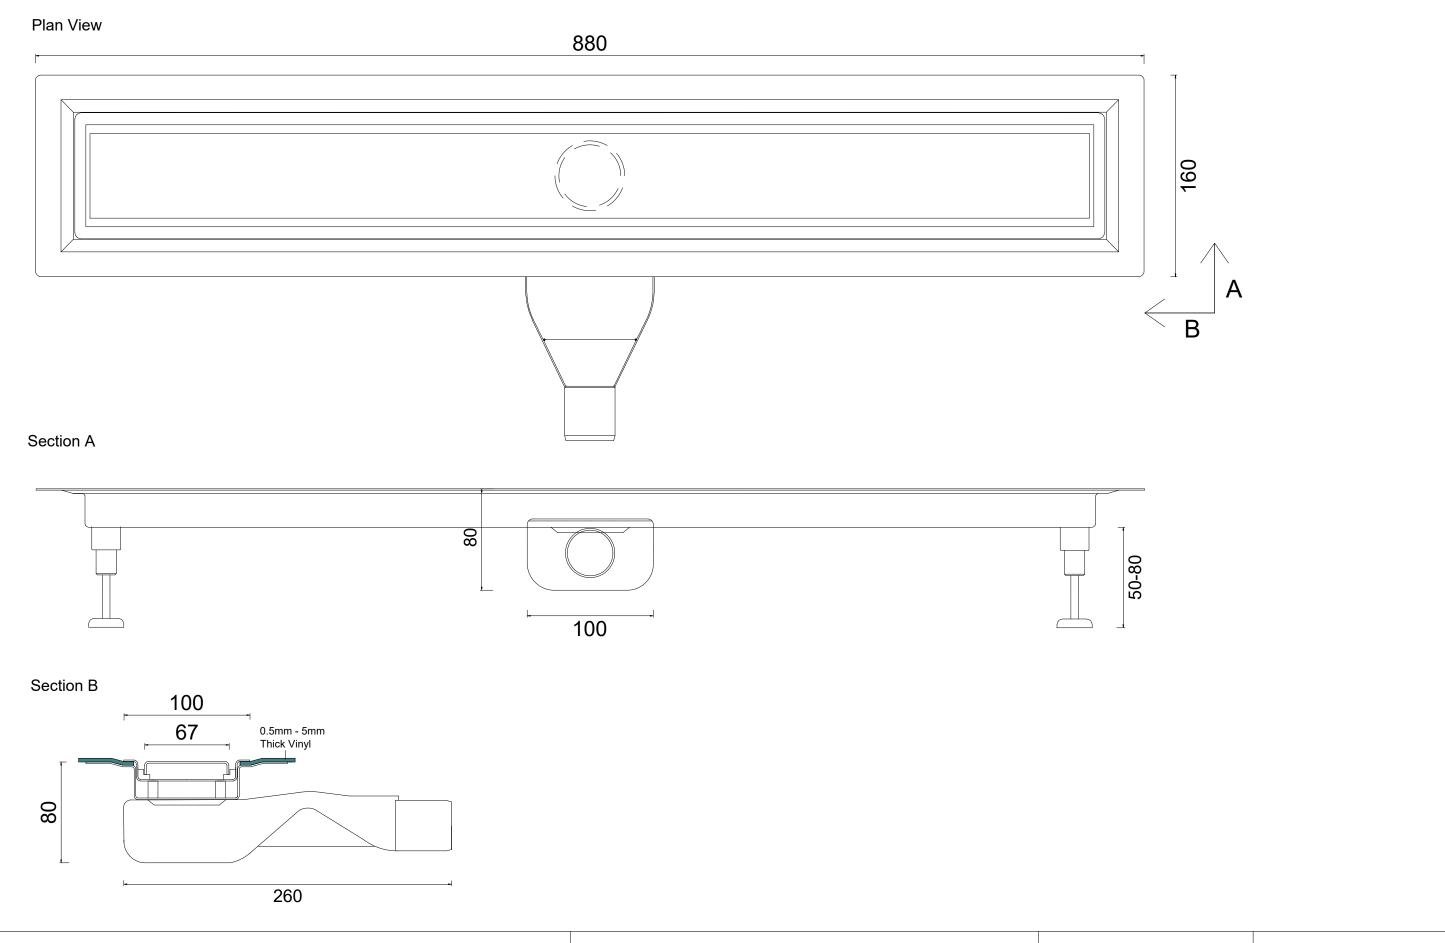

## PSDVLC.0800MO1

A steel drain with a low profile rotating outlet positioned in the centre of the drain. The vinyl is se cured in place with the clamping frame which is suitable for vinyl from 0.5mm to 5mm thick. The cover is a Brushed Stainless Steel Panel. SharpDrain Pro Vinyl Linear is very easy to install and is supplied with installation feet.

#### WATER SEAL TRAP HEIGHT

30mm

Must be installed in accordance with BS EN 1253-6

## CLAMPING FRAME FOR VINYL

YES

### **FLOORING**

VINYL

### OUTLET

ROTATING OUTLET - FRONT AND BACK FACING

In addition to the product in this drawing, we have a range of solutions for difference scenarios. If this system is not suitable, please contact us for other solutions.

www.wetroommaterials.com | sales@wetroommaterials.com | UK +44 (0) 1332 840 820 | IRE +353 (0) 1 297 3488

Product Code PSDVLC.0800MO1

**Description**800 Model SharpDrain Vinyl Linear Centre Low Profile Shallow Outlet