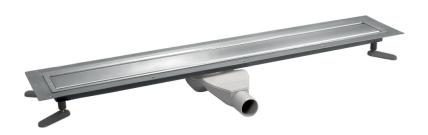

# SharpDrain® Pro | Vinyl Linear

## PSDVLC.0900MO1

A steel drain with a low profile rotating outlet positioned in the centre of the drain. The vinyl is se cured in place with the clamping frame which is suitable for vinyl from 0.5mm to 5mm thick. The cover is a Brushed Stainless Steel Panel. SharpDrain Pro Vinyl Linear is very easy to install and is supplied with installation feet.