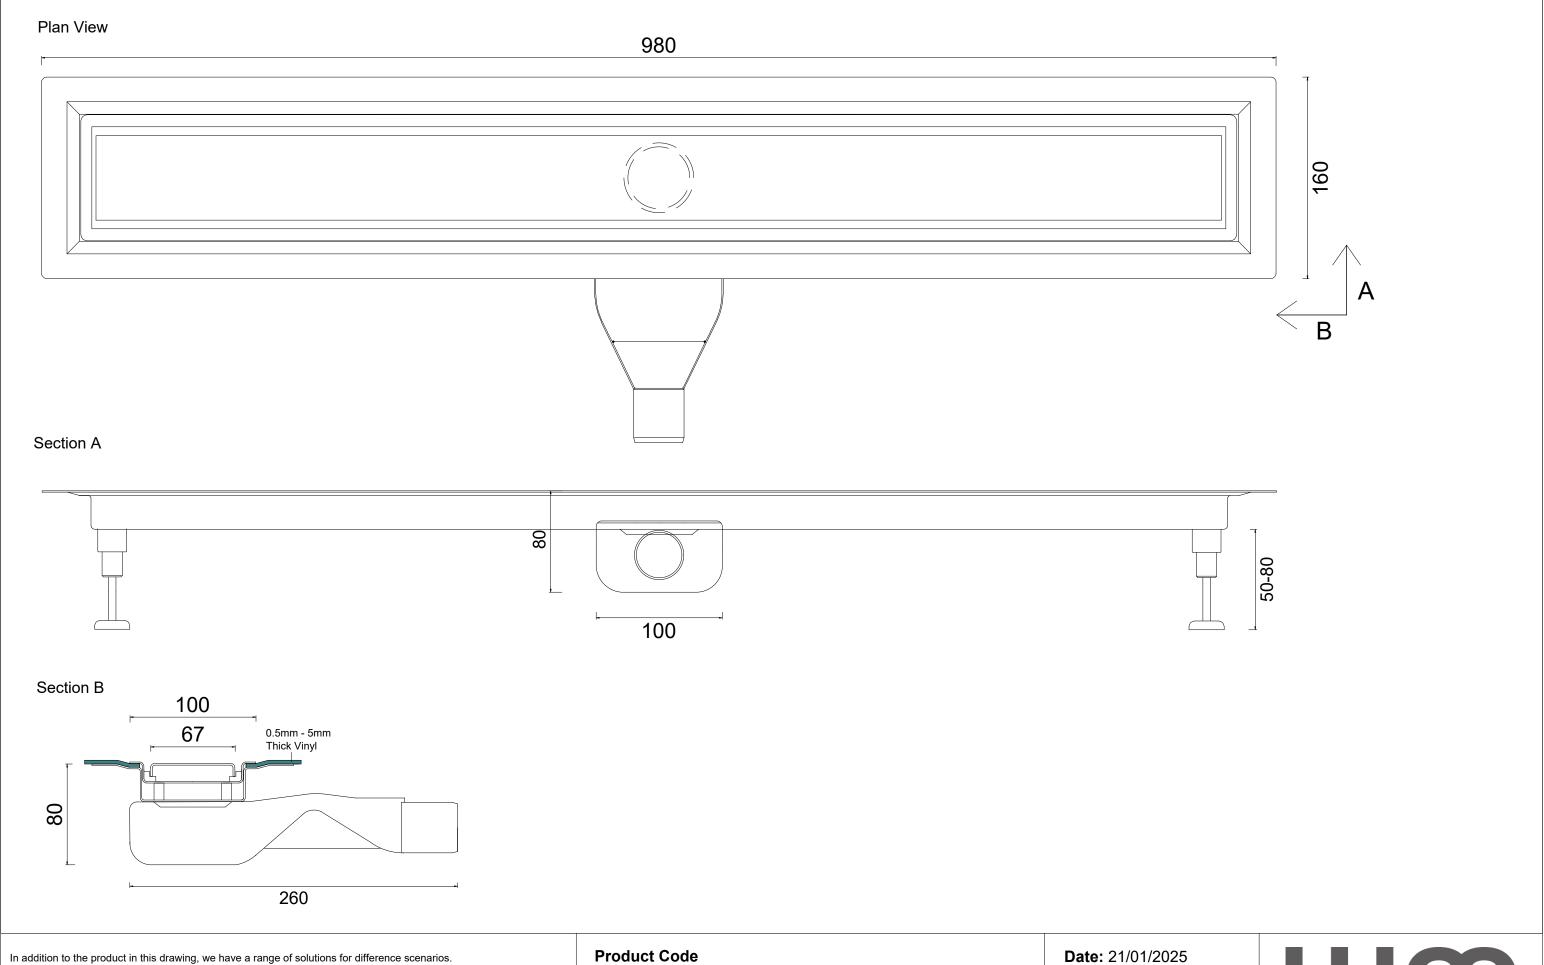

## PSDVLC.0900MO1

A steel drain with a low profile rotating outlet positioned in the centre of the drain. The vinyl is se cured in place with the clamping frame which is suitable for vinyl from 0.5mm to 5mm thick. The cover is a Brushed Stainless Steel Panel. SharpDrain Pro Vinyl Linear is very easy to install and is supplied with installation feet.

#### WATER SEAL TRAP HEIGHT

30mm

Must be installed in accordance with BS EN 1253-6  $\,$ 

## CLAMPING FRAME FOR VINYL

YES

## **FLOORING**

VINYL

## OUTLET

ROTATING OUTLET - FRONT AND BACK FACING

If this system is not suitable, please contact us for other solutions.

This drawing is the property of WM | Wetroom Materials and must not be used for any unauthorised purpose without the written consent. Please review all technical information to ensure this system is suitable for your project. If you have any questions, please contact us.

**Scale:** 1:3 @ A3