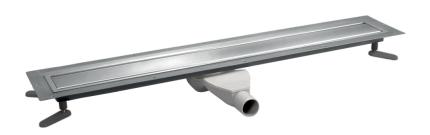

# SharpDrain® Pro | Vinyl Linear

## PSDVLC.1000MO1

A steel drain with a low profile rotating outlet positioned in the centre of the drain. The vinyl is se cured in place with the clamping frame which is suitable for vinyl from 0.5mm to 5mm thick. The cover is a Brushed Stainless Steel Panel. SharpDrain Pro Vinyl Linear is very easy to install and is supplied with installation feet.