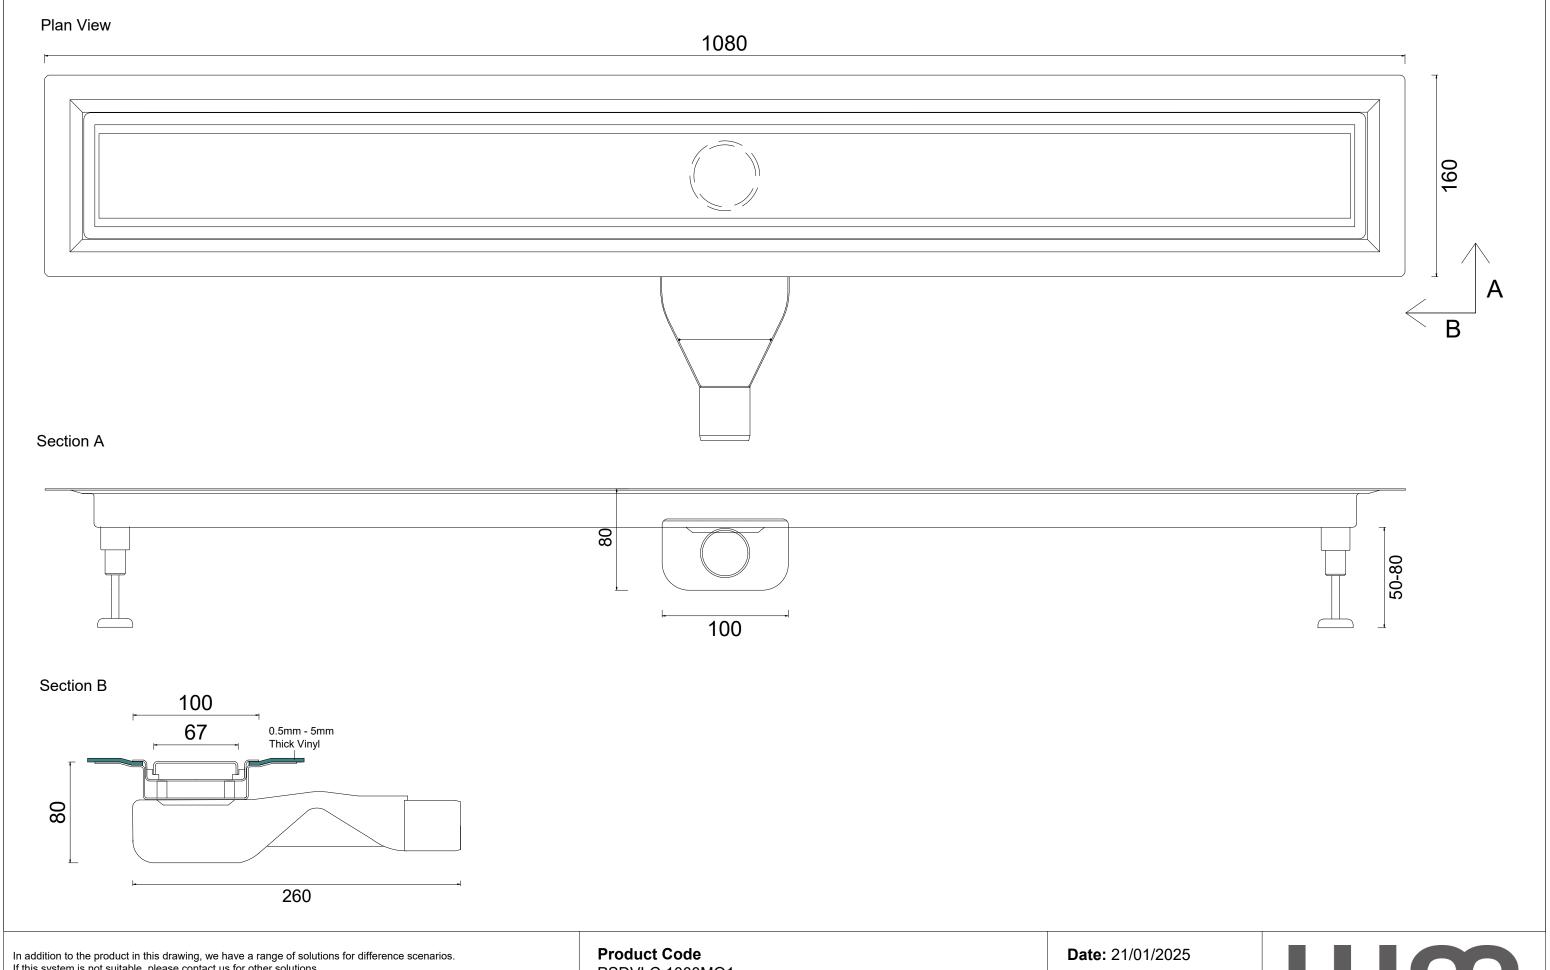

## PSDVLC.1000MO1

A steel drain with a low profile rotating outlet positioned in the centre of the drain. The vinyl is se cured in place with the clamping frame which is suitable for vinyl from 0.5mm to 5mm thick. The cover is a Brushed Stainless Steel Panel. SharpDrain Pro Vinyl Linear is very easy to install and is supplied with installation feet.

#### WATER SEAL TRAP HEIGHT

30mm

Must be installed in accordance with BS EN 1253-6

## OUTLET

ROTATING OUTLET - FRONT AND BACK FACING

If this system is not suitable, please contact us for other solutions.

This drawing is the property of WM | Wetroom Materials and must not be used for any unauthorised purpose without the written consent. Please review all technical information to ensure this system is suitable for your project. If you have any questions, please contact us.

**Scale:** 1:3 @ A3