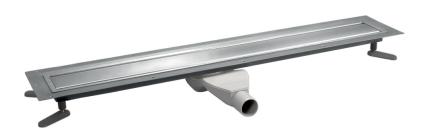

# PSDVLC.1100MO1

A steel drain with a low profile rotating outlet positioned in the centre of the drain. The vinyl is se cured in place with the clamping frame which is suitable for vinyl from 0.5mm to 5mm thick. The cover is a Brushed Stainless Steel Panel. SharpDrain Pro Vinyl Linear is very easy to install and is supplied with installation feet.

#### OUTLET

ROTATING OUTLET - FRONT AND BACK FACING