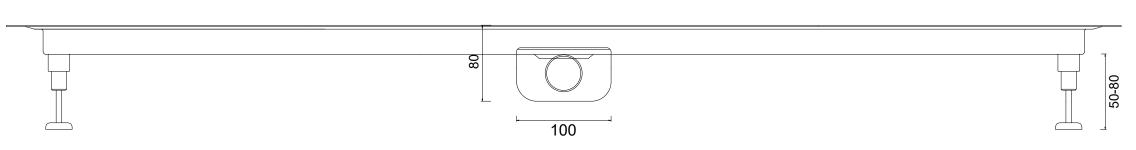

th a low profile rotating outlet positioned in the centre of the drain. The vinyl is se cured in place with the clamping frame which is suitable for vinyl from 0.5mm to 5mm thick. The cover is a Brushed Stainless Steel Panel. SharpDrain Pro Vinyl Linear is very easy to install and is supplied with installation feet.



# **Specification**

| M | Δ٦ | ΓF | RI | ΙΔ | l |
|---|----|----|----|----|---|

STAINLESS STEEL AND PLASTIC

#### USAGE

LINEAR DRAIN

#### WATER SEAL TRAP HEIGHT

30mm

Must be installed in accordance with BS EN 1253-6

#### GRATING

BRUSHED STAINLESS STEEL PANEL

### CLAMPING FRAME FOR VINYL

YES

#### REMOVABLE TRAP FOR CLEANING

YES

#### CAPACITY

36 l/min

#### **FLOORING**

VINYL

#### OUTLET

ROTATING OUTLET - FRONT AND BACK FACING

## Plan View



#### Section A



# Section B



In addition to the product in this drawing, we have a range of solutions for difference scenarios. If this system is not suitable, please contact us for other solutions.

This drawing is the property of WM | Wetroom Materials and must not be used for any unauthorised purpose without the written consent. Please review all technical information to ensure this system is suitable for your project. If you have any questions, please contact us.

 $www.wetroommaterials.com \mid sales@wetroommaterials.com \mid UK~+44~(0)~1332~840~820 \mid IRE~+353~(0)~1~297~3488$ 

**Product Code** 

PSDVLC.1100MO1

Description

1100 Model SharpDrain Vinyl Linear Centre Low Profile Shallow Outlet

Date: 21/01/2025

**Scale:** 1:4 @ A3