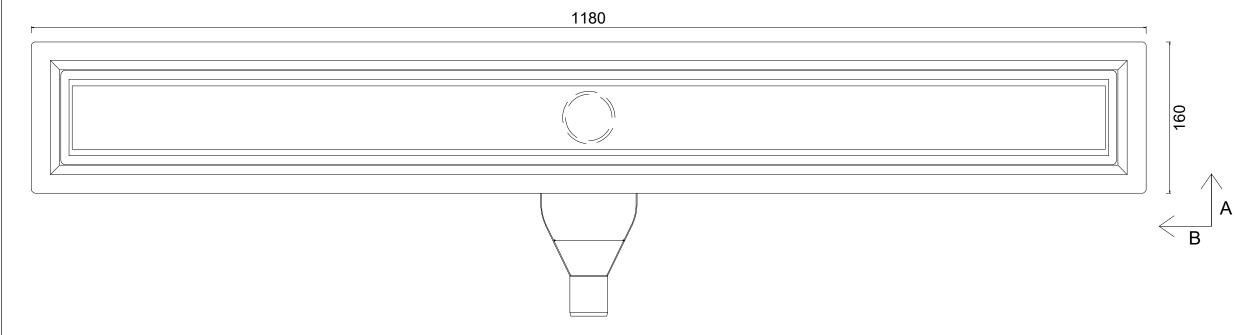

A steel drain with a low profile rotating outlet positioned in the centre of the drain. The vinyl is se cured in place with the clamping frame which is suitable for vinyl from 0.5mm to 5mm thick. The cover is a Brushed Stainless Steel Panel. SharpDrain Pro Vinyl Linear is very easy to install and is supplied with installation feet.



# **Specification**

| M | Δ٦ | ΓF | RI | ΙΔ | l |
|---|----|----|----|----|---|

STAINLESS STEEL AND PLASTIC

#### USAGE

LINEAR DRAIN

#### WATER SEAL TRAP HEIGHT

30mm

Must be installed in accordance with BS EN 1253-6

#### GRATING

BRUSHED STAINLESS STEEL PANEL

### CLAMPING FRAME FOR VINYL

YES

#### REMOVABLE TRAP FOR CLEANING

YES

#### CAPACITY

36 l/min

#### **FLOORING**

VINYL

#### OUTLET

ROTATING OUTLET - FRONT AND BACK FACING

## Plan View



#### Section A



# Section B



In addition to the product in this drawing, we have a range of solutions for difference scenarios. If this system is not suitable, please contact us for other solutions.

This drawing is the property of WM | Wetroom Materials and must not be used for any unauthorised purpose without the written consent. Please review all technical information to ensure this system is suitable for your project. If you have any questions, please contact us.

 $www.wetroommaterials.com \mid sales@wetroommaterials.com \mid UK~+44~(0)~1332~840~820 \mid IRE~+353~(0)~1~297~3488$ 

**Product Code** 

PSDVLC.1100MO1

Description

1100 Model SharpDrain Vinyl Linear Centre Low Profile Shallow Outlet

Date: 21/01/2025

**Scale:** 1:4 @ A3