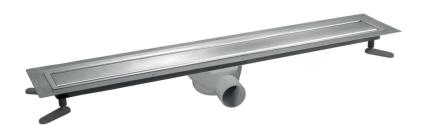

## SharpDrain® Pro | Vinyl Linear

## PSDVLC.0500

A steel drain with 360° rotating outlet positioned in the centre of the drain. The vinyl is secured in place with the clamping frame which is suitable for vinyl from 0.5mm to 5mm thick. The cover is a Brushed Stainless Steel Panel. SharpDrain Pro Vinyl Linear is very easy to install and is supplied with installation feet.