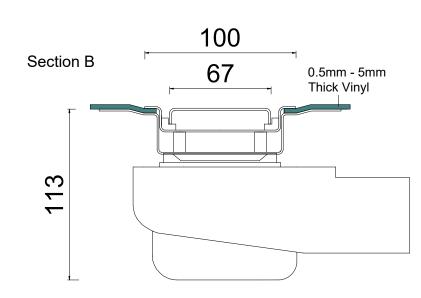

## PSDVLC.0500

A steel drain with 360° rotating outlet positioned in the centre of the drain. The vinyl is secured in place with the clamping frame which is suitable for vinyl from 0.5mm to 5mm thick. The cover is a Brushed Stainless Steel Panel. SharpDrain Pro Vinyl Linear is very easy to install and is supplied with installation feet.

## **Specification**

| MATERIAL                    | GRATING                       | CAPACITY             |
|-----------------------------|-------------------------------|----------------------|
| STAINLESS STEEL AND PLASTIC | BRUSHED STAINLESS STEEL PANEL | 48 l/min             |
|                             |                               |                      |
| USAGE                       | CLAMPING FRAME FOR VINYL      | FLOORING             |
| LINEAR DRAIN                | YES                           | VINYL                |
|                             |                               |                      |
| WATER TRAP HEIGHT           | REMOVABLE TRAP FOR CLEANING   | OUTLET               |
| 50mm                        | YES                           | 360° ROTATING OUTLET |