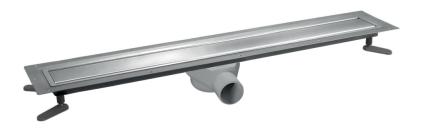

# SharpDrain® Pro | Vinyl Linear

## PSDVLC.0600

A steel drain with 360° rotating outlet positioned in the centre of the drain. The vinyl is secured in place with the clamping frame which is suitable for vinyl from 0.5mm to 5mm thick. The cover is a Brushed Stainless Steel Panel. SharpDrain Pro Vinyl Linear is very easy to install and is supplied with installation feet.

### Specification

| MATERIAL |
|----------|
|----------|

STAINLESS STEEL AND PLASTIC

|   |    |   | $\sim$ | - |
|---|----|---|--------|---|
| U | IS | А | 5      | E |
|   |    |   |        |   |

LINEAR DRAIN

#### GRATING

BRUSHED STAINLESS STEEL PANEL

#### CLAMPING FRAME FOR VINYL

YES

#### OUTLET

360° ROTATING OUTLET

Plan View

680