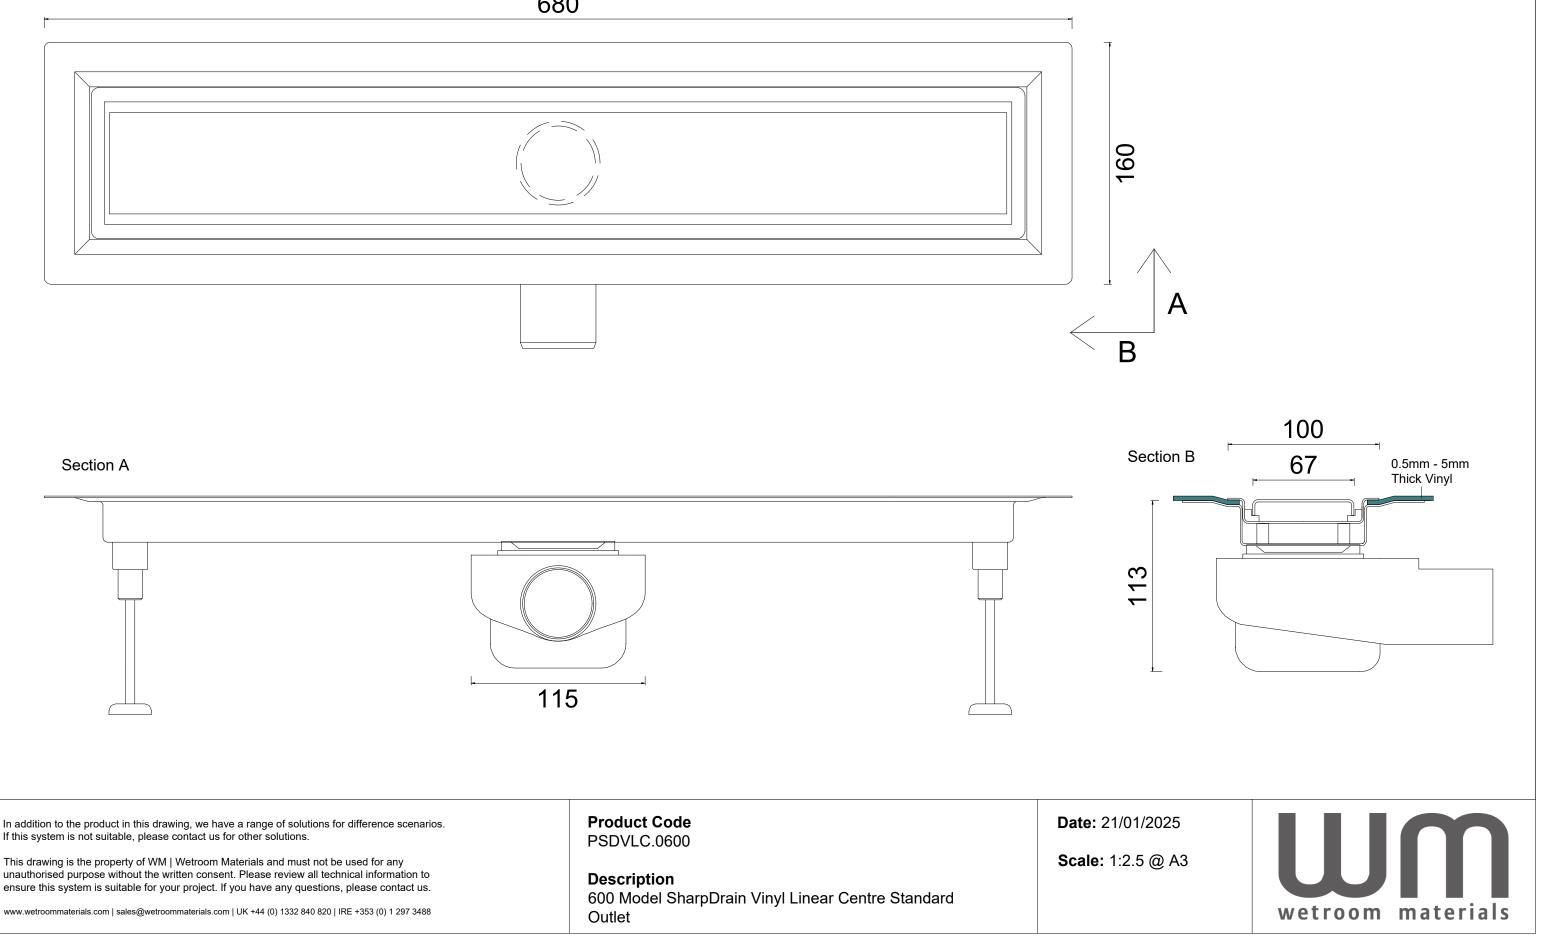

## PSDVLC.0600

A steel drain with 360° rotating outlet positioned in the centre of the drain. The vinyl is secured in place with the clamping frame which is suitable for vinyl from 0.5mm to 5mm thick. The cover is a Brushed Stainless Steel Panel. SharpDrain Pro Vinyl Linear is very easy to install and is supplied with installation feet.

#### WATER TRAP HEIGHT

50mm

#### OUTLET

360° ROTATING OUTLET

Plan View

680