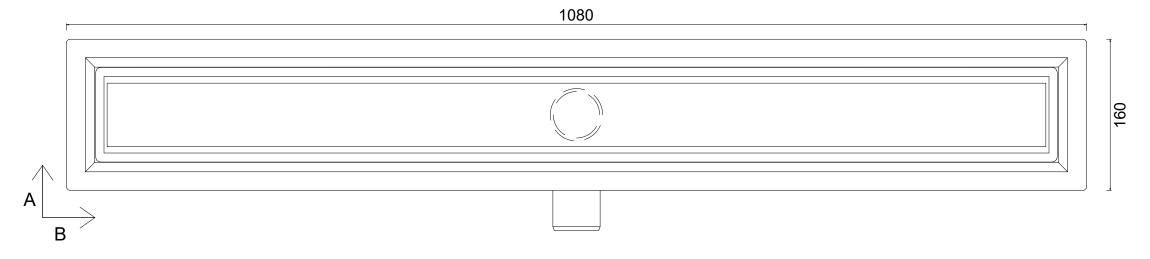

# SharpDrain® Pro | Vinyl Linear



# PSDVLC.1000

A steel drain with 360° rotating outlet positioned in the centre of the drain. The vinyl is secured in place with the clamping frame which is suitable for vinyl from 0.5mm to 5mm thick. The cover is a Brushed Stainless Steel Panel. SharpDrain Pro Vinyl Linear is very easy to install and is supplied with installation feet.



# Specification

| MATERIAL |
|----------|
|----------|

STAINLESS STEEL AND PLASTIC

USAGE

LINEAR DRAIN

#### WATER TRAP HEIGHT

50mm

### GRATING

BRUSHED STAINLESS STEEL PANEL

# CLAMPING FRAME FOR VINYL

YES

#### REMOVABLE TRAP FOR CLEANING

YES

# CAPACITY

48 l/min

# FLOORING

VINYL

#### OUTLET

360° ROTATING OUTLET





# Section A



Section B