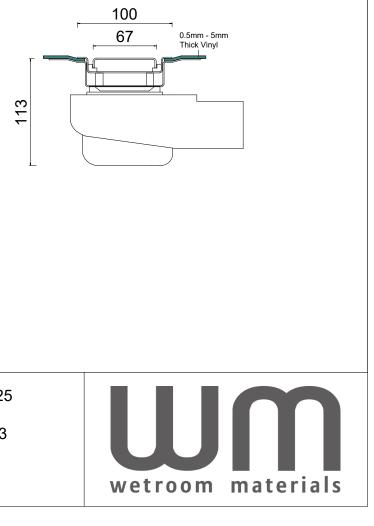

# PSDVLC.1000

A steel drain with 360° rotating outlet positioned in the centre of the drain. The vinyl is secured in place with the clamping frame which is suitable for vinyl from 0.5mm to 5mm thick. The cover is a Brushed Stainless Steel Panel. SharpDrain Pro Vinyl Linear is very easy to install and is supplied with installation feet.

# CLAMPING FRAME FOR VINYL

YES