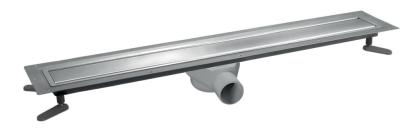

# PSDVLC.1000

A steel drain with 360° rotating outlet positioned in the centre of the drain. The vinyl is secured in place with the clamping frame which is suitable for vinyl from 0.5mm to 5mm thick. The cover is a Brushed Stainless Steel Panel. SharpDrain Pro Vinyl Linear is very easy to install and is supplied with installation feet.