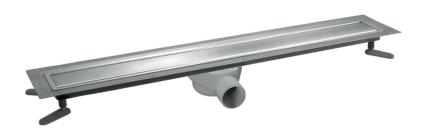

# SharpDrain® Pro | Vinyl Linear

## PSDVLC.1100

A steel drain with 360° rotating outlet positioned in the centre of the drain. The vinyl is secured in place with the clamping frame which is suitable for vinyl from 0.5mm to 5mm thick. The cover is a Brushed Stainless Steel Panel. SharpDrain Pro Vinyl Linear is very easy to install and is supplied with installation feet.