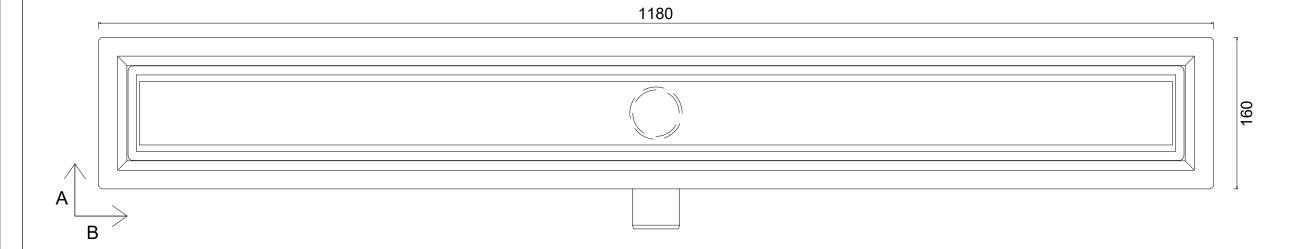

l is secured in place with the clamping frame which is suitable for vinyl from 0.5mm to 5mm thick. The cover is a Brushed Stainless Steel Panel. SharpDrain Pro Vinyl Linear is very easy to install and is supplied with installation feet.



## **Specification**

| MATERIAL                    | GRATING                       | CAPACITY             |
|-----------------------------|-------------------------------|----------------------|
| STAINLESS STEEL AND PLASTIC | BRUSHED STAINLESS STEEL PANEL | 48 l/min             |
| USAGE<br>LINEAR DRAIN       | CLAMPING FRAME FOR VINYL YES  | FLOORING<br>VINYL    |
| WATER TRAP HEIGHT           | REMOVABLE TRAP FOR CLEANING   | OUTLET               |
| 50mm                        | YES                           | 360° ROTATING OUTLET |

### Plan View



#### Section A



#### Section B



In addition to the product in this drawing, we have a range of solutions for difference scenarios. If this system is not suitable, please contact us for other solutions.

This drawing is the property of WM | Wetroom Materials and must not be used for any unauthorised purpose without the written consent. Please review all technical information to ensure this system is suitable for your project. If you have any questions, please contact us.

 $www.wetroommaterials.com \mid uK + 44 \ (0) \ 1332 \ 840 \ 820 \mid IRE \ + 353 \ (0) \ 1 \ 297 \ 3488$ 

Product Code PSDVLC.1100

Description

1100 Model SharpDrain Vinyl Linear Centre Standard Outlet

Date: 21/01/2025

**Scale:** 1:4 @ A3