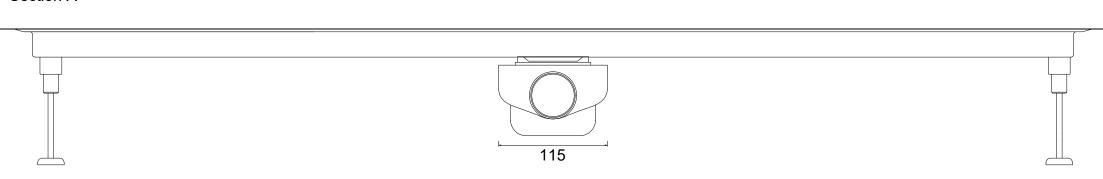

ace with the clamping frame which is suitable for vinyl from 0.5mm to 5mm thick. The cover is a Brushed Stainless Steel Panel. SharpDrain Pro Vinyl Linear is very easy to install and is supplied with installation feet.



## **Specification**

| MATERIAL                    | GRATING                       | CAPACITY             |
|-----------------------------|-------------------------------|----------------------|
| STAINLESS STEEL AND PLASTIC | BRUSHED STAINLESS STEEL PANEL | 48 l/min             |
| USAGE<br>LINEAR DRAIN       | CLAMPING FRAME FOR VINYL YES  | FLOORING<br>VINYL    |
| WATER TRAP HEIGHT           | REMOVABLE TRAP FOR CLEANING   | OUTLET               |
| 50mm                        | YES                           | 360° ROTATING OUTLET |

### Plan View



#### Section A



#### Section B



In addition to the product in this drawing, we have a range of solutions for difference scenarios. If this system is not suitable, please contact us for other solutions.

This drawing is the property of WM | Wetroom Materials and must not be used for any unauthorised purpose without the written consent. Please review all technical information to ensure this system is suitable for your project. If you have any questions, please contact us.

 $www.wetroommaterials.com \mid uK + 44 \ (0) \ 1332 \ 840 \ 820 \mid IRE \ + 353 \ (0) \ 1 \ 297 \ 3488$ 

Product Code PSDVLC.1100

Description

1100 Model SharpDrain Vinyl Linear Centre Standard Outlet

Date: 21/01/2025

**Scale:** 1:4 @ A3