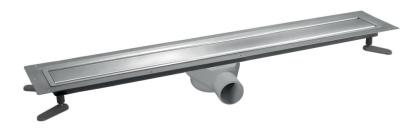

## PSDVLC.1200

A steel drain with 360° rotating outlet positioned in the centre of the drain. The vinyl is secured in place with the clamping frame which is suitable for vinyl from 0.5mm to 5mm thick. The cover is a Brushed Stainless Steel Panel. SharpDrain Pro Vinyl Linear is very easy to install and is supplied with installation feet.