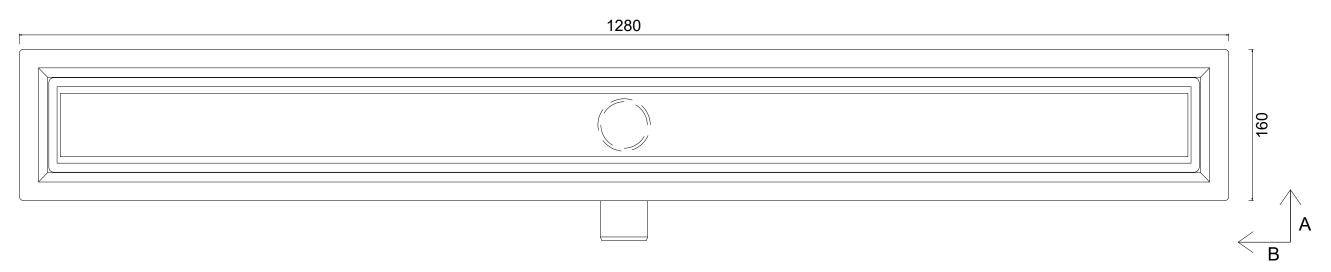

# SharpDrain® Pro | Vinyl Linear



## PSDVLC.1200

A steel drain with 360° rotating outlet positioned in the centre of the drain. The vinyl is secured in place with the clamping frame which is suitable for vinyl from 0.5mm to 5mm thick. The cover is a Brushed Stainless Steel Panel. SharpDrain Pro Vinyl Linear is very easy to install and is supplied with installation feet.



### Specification

| MATERIAL |
|----------|
|----------|

STAINLESS STEEL AND PLASTIC

USAGE

LINEAR DRAIN

#### WATER TRAP HEIGHT

50mm

#### GRATING

BRUSHED STAINLESS STEEL PANEL

#### CLAMPING FRAME FOR VINYL

YES

#### REMOVABLE TRAP FOR CLEANING

YES

#### CAPACITY

48 l/min

#### FLOORING

VINYL

#### OUTLET

360° ROTATING OUTLET





Section A