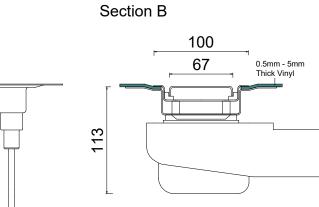

## PSDVLC.1200

A steel drain with 360° rotating outlet positioned in the centre of the drain. The vinyl is secured in place with the clamping frame which is suitable for vinyl from 0.5mm to 5mm thick. The cover is a Brushed Stainless Steel Panel. SharpDrain Pro Vinyl Linear is very easy to install and is supplied with installation feet.

#### CLAMPING FRAME FOR VINYL

YES