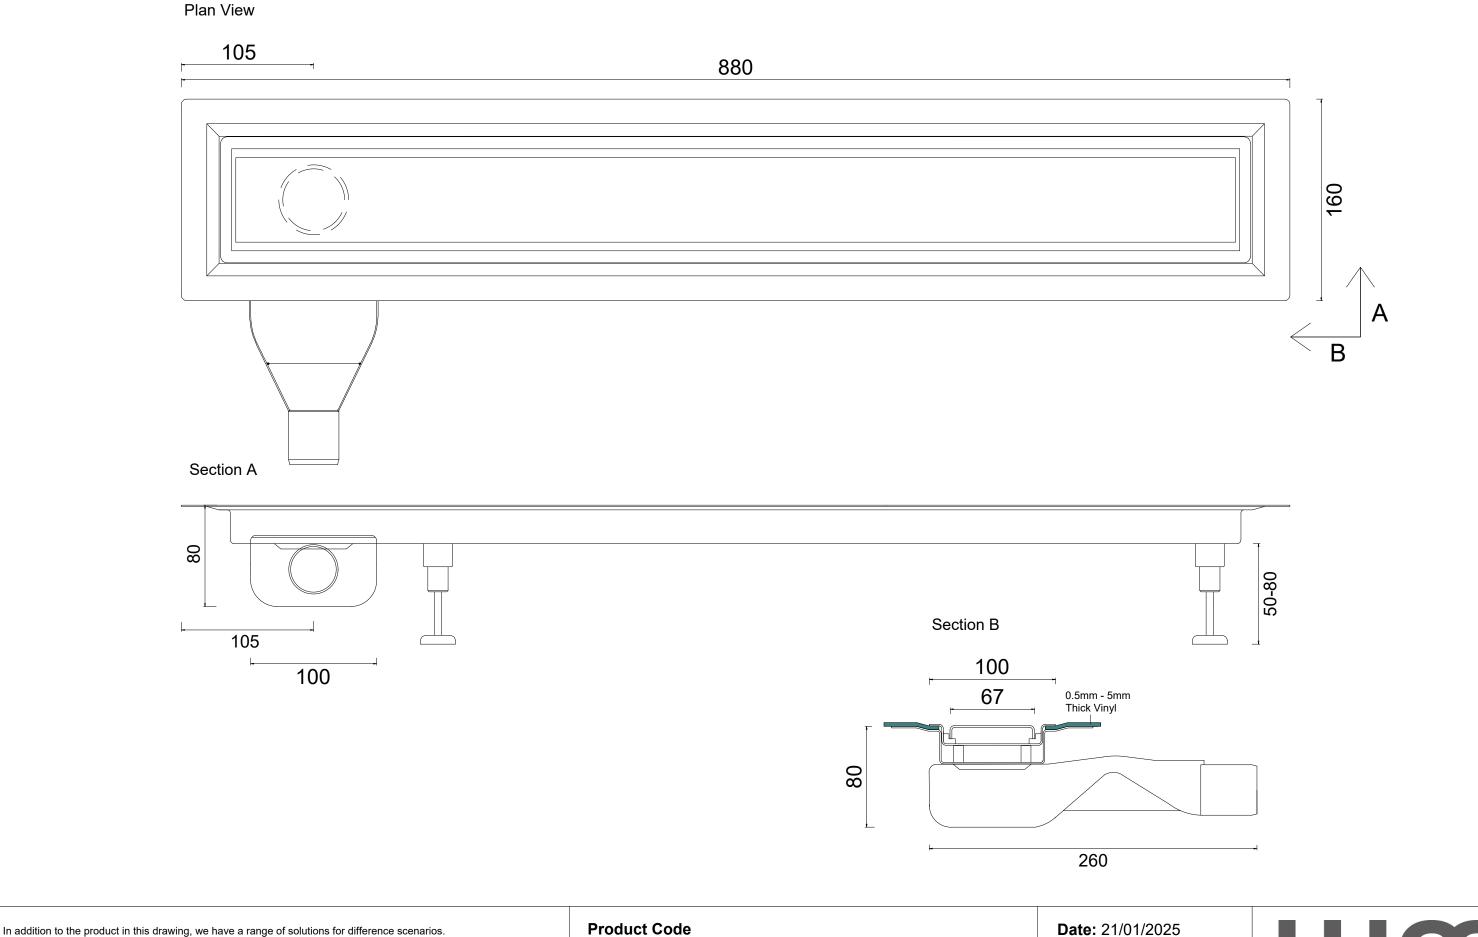

### PSDVLE.0800MO1

A steel drain with a low profile rotating outlet positioned at the end of the drain. The drain can be rotated to have the outlet placed on opposite the side. The vinyl is secured in place with the clamping frame which is suitable for vinyl from 0.5mm to 5mm thick. The cover is a Brushed Stainless Steel Panel. SharpDrain Pro Vinyl Linear is very easy to install and is supplied with installation feet.

PSDVLE.0800MO1

Description 800 Model SharpDrain Vinyl Linear End Low Profile **Shallow Outlet** 

**Scale:** 1:3 @ A3