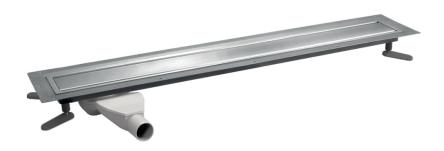

# SharpDrain® Pro | Vinyl Linear

### PSDVLE.0800MO1

A steel drain with a low profile rotating outlet positioned at the end of the drain. The drain can be rotated to have the outlet placed on opposite the side. The vinyl is secured in place with the clamping frame which is suitable for vinyl from 0.5mm to 5mm thick. The cover is a Brushed Stainless Steel Panel. SharpDrain Pro Vinyl Linear is very easy to install and is supplied with installation feet.