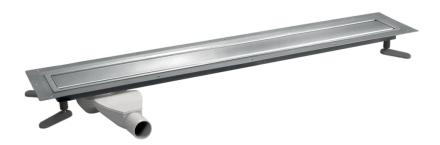

# SharpDrain® Pro | Vinyl Linear

## PSDVLE.0900MO1

A steel drain with a low profile rotating outlet positioned at the end of the drain. The drain can be rotated to have the outlet placed on opposite the side. The vinyl is secured in place with the clamping frame which is suitable for vinyl from 0.5mm to 5mm thick. The cover is a Brushed Stainless Steel Panel. SharpDrain Pro Vinyl Linear is very easy to install and is sup plied with installation feet.

#### GRATING

BRUSHED STAINLESS STEEL PANEL

#### OUTLET

ROTATING OUTLET - FRONT AND BACK FACING

IRL: Unit E1 Ballymount Industrial Estate, Walkinstown, Dublin 12, D12 WR60 T: +353 (0) 1 297 3488

If this system is not suitable, please contact us for other solutions.