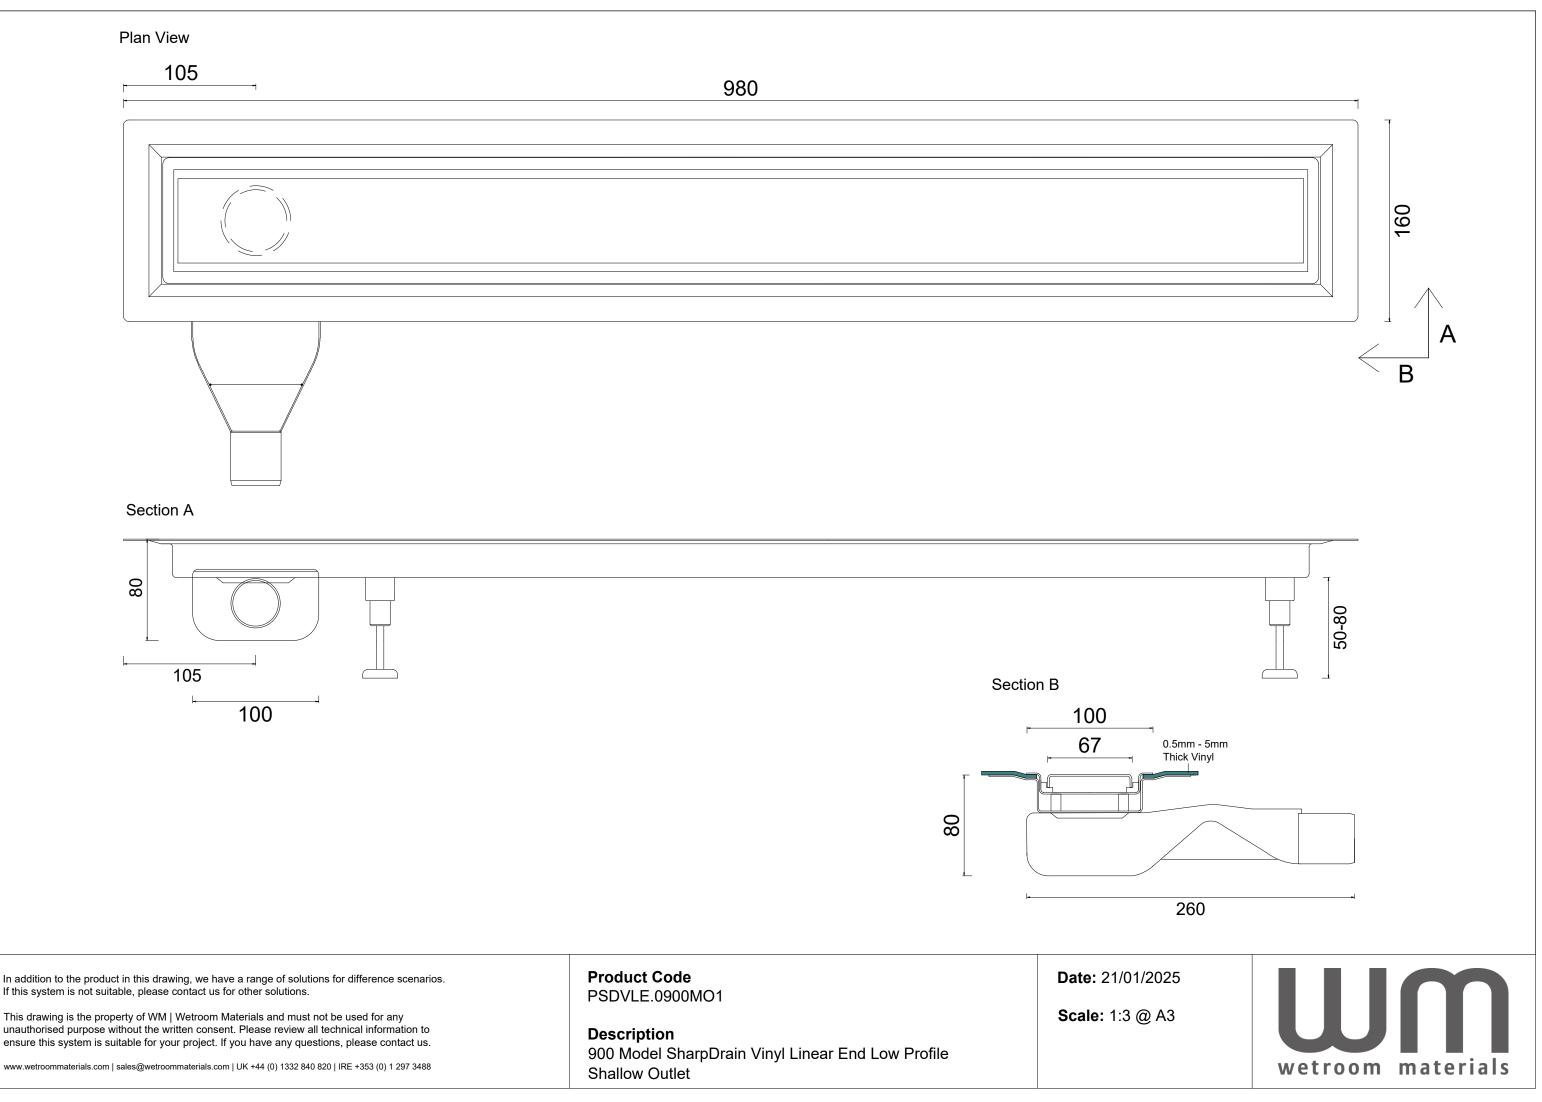

## PSDVLE.0900MO1

A steel drain with a low profile rotating outlet positioned at the end of the drain. The drain can be rotated to have the outlet placed on opposite the side. The vinyl is secured in place with the clamping frame which is suitable for vinyl from 0.5mm to 5mm thick. The cover is a Brushed Stainless Steel Panel. SharpDrain Pro Vinyl Linear is very easy to install and is sup plied with installation feet.

#### CLAMPING FRAME FOR VINYL

YES

#### OUTLET

ROTATING OUTLET - FRONT AND BACK FACING

IRL: Unit E1 Ballymount Industrial Estate, Walkinstown, Dublin 12, D12 WR60 T: +353 (0) 1 297 3488

If this system is not suitable, please contact us for other solutions.