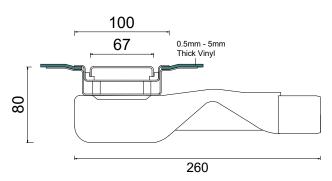

## PSDVLE.1200MO1

A steel drain with a low profile rotating outlet positioned at the end of the drain. The drain can be rotated to have the outlet placed on opposite the side. The vinyl is secured in place with the clamping frame which is suitable for vinyl from 0.5mm to 5mm thick. The cover is a Brushed Stainless Steel Panel. SharpDrain Pro Vinyl Linear is very easy to install and is sup plied with installation feet.

#### WATER SEAL TRAP HEIGHT

30mm

Must be installed in accordance with BS EN 1253-6

#### CLAMPING FRAME FOR VINYL

YES

#### CAPACITY

36 l/min

#### FLOORING

VINYL

#### OUTLET

ROTATING OUTLET - FRONT AND BACK FACING

IRL: Unit E1 Ballymount Industrial Estate, Walkinstown, Dublin 12, D12 WR60 T: +353 (0) 1 297 3488

Section A

In addition to the product in this drawing, we have a range of solutions for difference scenarios. If this system is not suitable, please contact us for other solutions.