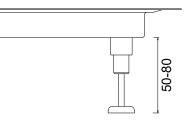

## PSDVLE.1200MO1

A steel drain with a low profile rotating outlet positioned at the end of the drain. The drain can be rotated to have the outlet placed on opposite the side. The vinyl is secured in place with the clamping frame which is suitable for vinyl from 0.5mm to 5mm thick. The cover is a Brushed Stainless Steel Panel. SharpDrain Pro Vinyl Linear is very easy to install and is sup plied with installation feet.