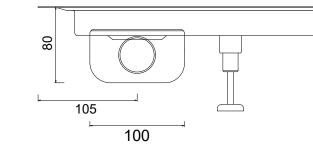

## PSDVLE.1200MO1

A steel drain with a low profile rotating outlet positioned at the end of the drain. The drain can be rotated to have the outlet placed on opposite the side. The vinyl is secured in place with the clamping frame which is suitable for vinyl from 0.5mm to 5mm thick. The cover is a Brushed Stainless Steel Panel. SharpDrain Pro Vinyl Linear is very easy to install and is sup plied with installation feet.

#### OUTLET

ROTATING OUTLET - FRONT AND BACK FACING

IRL: Unit E1 Ballymount Industrial Estate, Walkinstown, Dublin 12, D12 WR60 T: +353 (0) 1 297 3488

Section A

In addition to the product in this drawing, we have a range of solutions for difference scenarios. If this system is not suitable, please contact us for other solutions.