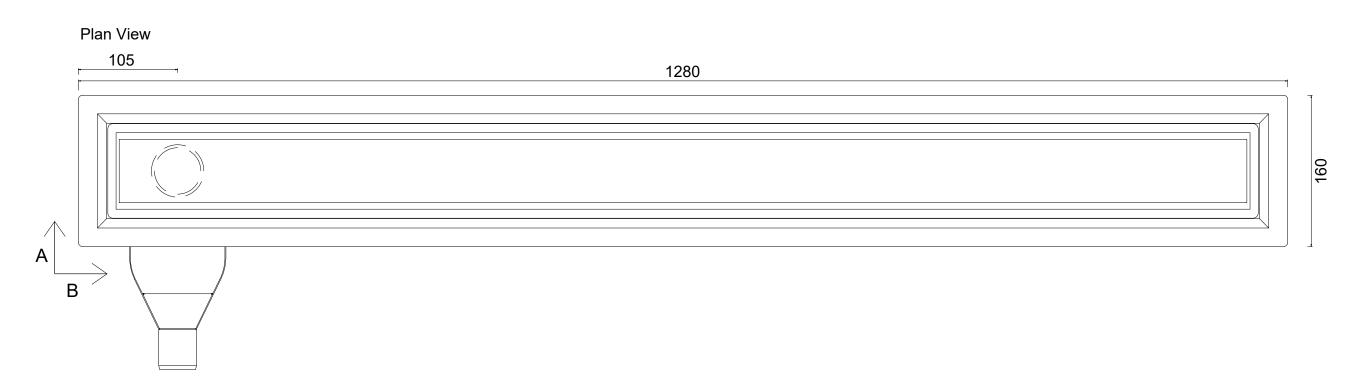

## PSDVLE.1200MO1

A steel drain with a low profile rotating outlet positioned at the end of the drain. The drain can be rotated to have the outlet placed on opposite the side. The vinyl is secured in place with the clamping frame which is suitable for vinyl from 0.5mm to 5mm thick. The cover is a Brushed Stainless Steel Panel. SharpDrain Pro Vinyl Linear is very easy to install and is sup plied with installation feet.

#### OUTLET

ROTATING OUTLET - FRONT AND BACK FACING

IRL: Unit E1 Ballymount Industrial Estate, Walkinstown, Dublin 12, D12 WR60 T: +353 (0) 1 297 3488

Section A

In addition to the product in this drawing, we have a range of solutions for difference scenarios. If this system is not suitable, please contact us for other solutions.