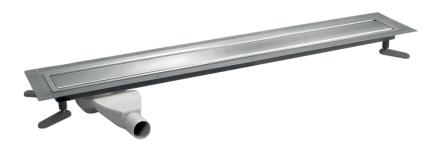

# SharpDrain® Pro | Vinyl Linear

## PSDVLE.1200MO1

A steel drain with a low profile rotating outlet positioned at the end of the drain. The drain can be rotated to have the outlet placed on opposite the side. The vinyl is secured in place with the clamping frame which is suitable for vinyl from 0.5mm to 5mm thick. The cover is a Brushed Stainless Steel Panel. SharpDrain Pro Vinyl Linear is very easy to install and is sup plied with installation feet.