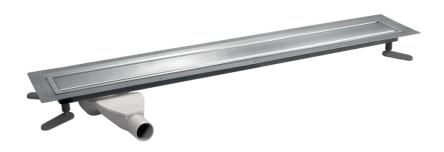

# SharpDrain® Pro | Vinyl Linear

# PSDVLE.1500MO1

A steel drain with a low profile rotating outlet positioned at the end of the drain. The drain can be rotated to have the outlet placed on opposite the side. The vinyl is secured in place with the clamping frame which is suitable for vinyl from 0.5mm to 5mm thick. The cover is a Brushed Stainless Steel Panel. SharpDrain Pro Vinyl Linear is very easy to install and is supplied with installation feet.