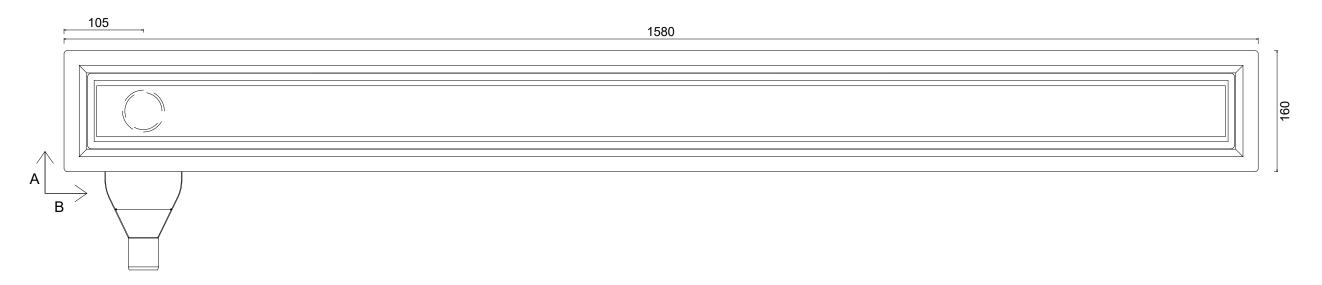

n. The drain can be rotated to have the outlet placed on opposite the side. The vinyl is secured in place with the clamping frame which is suitable for vinyl from 0.5mm to 5mm thick. The cover is a Brushed Stainless Steel Panel. SharpDrain Pro Vinyl Linear is very easy to install and is supplied with installation feet.



# **Specification**

| NΛ | Δ | ΓF | ÐΙ | ΙΔΙ | П |
|----|---|----|----|-----|---|

STAINLESS STEEL AND PLASTIC

#### USAGE

LINEAR DRAIN

#### WATER SEAL TRAP HEIGHT

30mm

Must be installed in accordance with BS EN 1253-6  $\,$ 

#### GRATING

**BRUSHED STAINLESS STEEL PANEL** 

#### CLAMPING FRAME FOR VINYL

YES

#### REMOVABLE TRAP FOR CLEANING

YES

#### CAPACITY

36 l/min

#### **FLOORING**

VINYL

#### OUTLET

ROTATING OUTLET - FRONT AND BACK FACING

## Plan View



## Section A



## Section B



In addition to the product in this drawing, we have a range of solutions for difference scenarios. If this system is not suitable, please contact us for other solutions.

This drawing is the property of WM | Wetroom Materials and must not be used for any unauthorised purpose without the written consent. Please review all technical information to ensure this system is suitable for your project. If you have any questions, please contact us.

www.wetroommaterials.com | sales@wetroommaterials.com | UK +44 (0) 1332 840 820 | IRE +353 (0) 1 297 3488

Product Code PSDVLE.1500MO1

**Description**1500 Model SharpDrain Vinyl Linear End Low Profile Shallow Outlet

Date: 21/01/2025

**Scale:** 1:5 @ A3