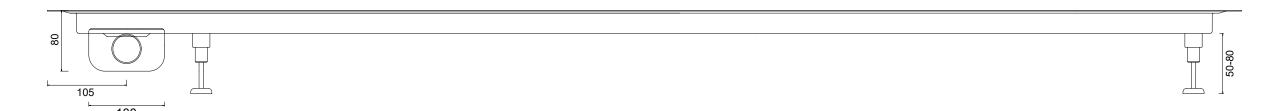

be rotated to have the outlet placed on opposite the side. The vinyl is secured in place with the clamping frame which is suitable for vinyl from 0.5mm to 5mm thick. The cover is a Brushed Stainless Steel Panel. SharpDrain Pro Vinyl Linear is very easy to install and is supplied with installation feet.



# **Specification**

| NΛ | Δ | ΓF | ÐΙ | ΙΔΙ | П |
|----|---|----|----|-----|---|

STAINLESS STEEL AND PLASTIC

#### USAGE

LINEAR DRAIN

#### WATER SEAL TRAP HEIGHT

30mm

Must be installed in accordance with BS EN 1253-6  $\,$ 

#### GRATING

**BRUSHED STAINLESS STEEL PANEL** 

#### CLAMPING FRAME FOR VINYL

YES

#### REMOVABLE TRAP FOR CLEANING

YES

#### CAPACITY

36 l/min

#### **FLOORING**

VINYL

#### OUTLET

ROTATING OUTLET - FRONT AND BACK FACING

## Plan View



## Section A



## Section B



In addition to the product in this drawing, we have a range of solutions for difference scenarios. If this system is not suitable, please contact us for other solutions.

This drawing is the property of WM | Wetroom Materials and must not be used for any unauthorised purpose without the written consent. Please review all technical information to ensure this system is suitable for your project. If you have any questions, please contact us.

www.wetroommaterials.com | sales@wetroommaterials.com | UK +44 (0) 1332 840 820 | IRE +353 (0) 1 297 3488

Product Code PSDVLE.1500MO1

**Description**1500 Model SharpDrain Vinyl Linear End Low Profile Shallow Outlet

Date: 21/01/2025

**Scale:** 1:5 @ A3