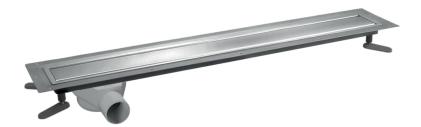

# SharpDrain® Pro | Vinyl Linear

## PSDVLE.0500

A steel drain with 360° rotating outlet positioned at the end of the drain. The drain can be rotated to have the outlet placed on opposite the side. The vinyl is secured in place with the clamping frame which is suitable for vinyl from 0.5mm to 5mm thick. The cover is a Brushed Stainless Steel Panel. SharpDrain Pro Vinyl Linear is very easy to install and is supplied with installation feet.