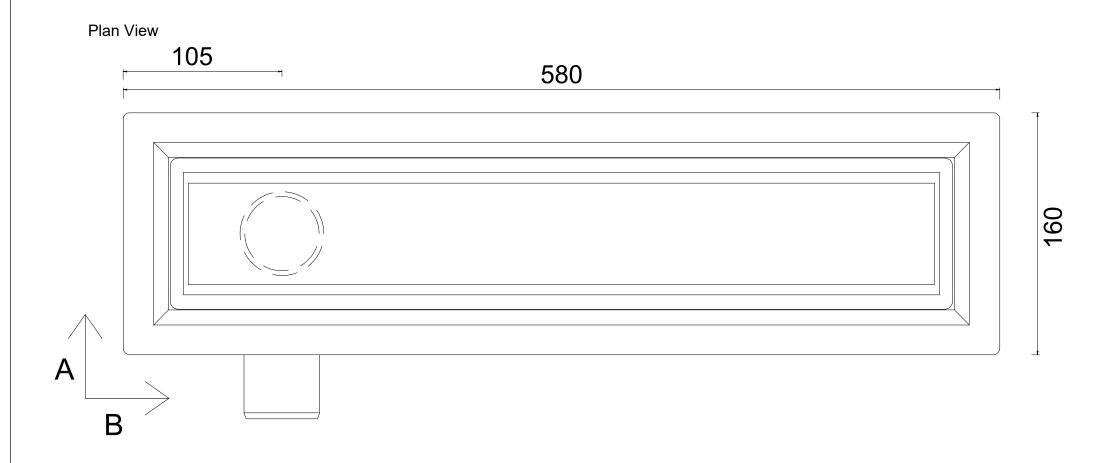

## PSDVLE.0500

A steel drain with 360° rotating outlet positioned at the end of the drain. The drain can be rotated to have the outlet placed on opposite the side. The vinyl is secured in place with the clamping frame which is suitable for vinyl from 0.5mm to 5mm thick. The cover is a Brushed Stainless Steel Panel. SharpDrain Pro Vinyl Linear is very easy to install and is supplied with installation feet.

#### OUTLET

360° ROTATING OUTLET