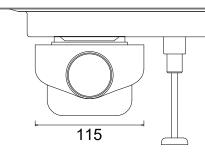

| GRATING                       | CAPACITY             |
|-----------------------------|-------------------------------|----------------------|
| STAINLESS STEEL AND PLASTIC | BRUSHED STAINLESS STEEL PANEL | 48 l/min             |
|                             |                               |                      |
| USAGE                       | CLAMPING FRAME FOR VINYL      | FLOORING             |
| LINEAR DRAIN                | YES                           | VINYL                |
|                             |                               |                      |
| WATER TRAP HEIGHT           | REMOVABLE TRAP FOR CLEANING   | OUTLET               |
| 50mm                        | YES                           | 360° ROTATING OUTLET |

#### Plan View



### Section A



## Section B



In addition to the product in this drawing, we have a range of solutions for difference scenarios. If this system is not suitable, please contact us for other solutions.

This drawing is the property of WM | Wetroom Materials and must not be used for any unauthorised purpose without the written consent. Please review all technical information to ensure this system is suitable for your project. If you have any questions, please contact us.

www.wetroommaterials.com | sales@wetroommaterials.com | UK +44 (0) 1332 840 820 | IRE +353 (0) 1 297 3488

**Product Code** 

PSDVLE.1200

Description

1200 Model SharpDrain Vinyl Linear End Standard

**Date:** 21/01/2025

**Scale:** 1:4 @ A3