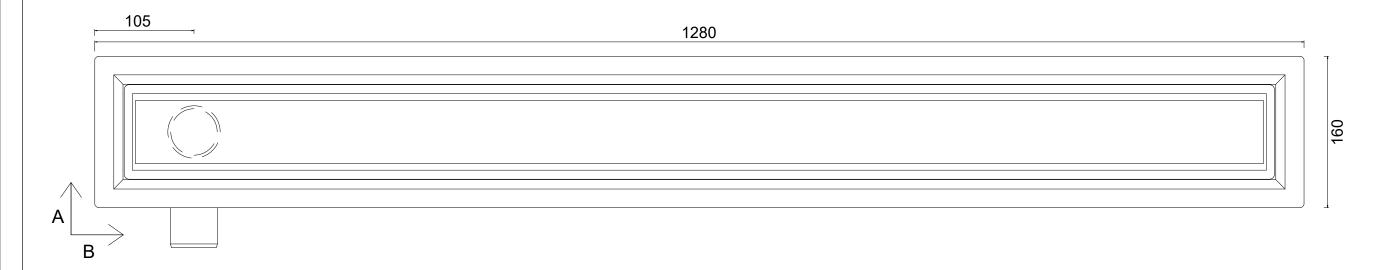

| MATERIAL                    | GRATING                       | CAPACITY             |
|-----------------------------|-------------------------------|----------------------|
| STAINLESS STEEL AND PLASTIC | BRUSHED STAINLESS STEEL PANEL | 48 l/min             |
|                             |                               |                      |
| USAGE                       | CLAMPING FRAME FOR VINYL      | FLOORING             |
| LINEAR DRAIN                | YES                           | VINYL                |
|                             |                               |                      |
| WATER TRAP HEIGHT           | REMOVABLE TRAP FOR CLEANING   | OUTLET               |
| 50mm                        | YES                           | 360° ROTATING OUTLET |

#### Plan View



### Section A



## Section B



In addition to the product in this drawing, we have a range of solutions for difference scenarios. If this system is not suitable, please contact us for other solutions.

This drawing is the property of WM | Wetroom Materials and must not be used for any unauthorised purpose without the written consent. Please review all technical information to ensure this system is suitable for your project. If you have any questions, please contact us.

www.wetroommaterials.com | sales@wetroommaterials.com | UK +44 (0) 1332 840 820 | IRE +353 (0) 1 297 3488

**Product Code** 

PSDVLE.1200

Description

1200 Model SharpDrain Vinyl Linear End Standard

**Date:** 21/01/2025

**Scale:** 1:4 @ A3