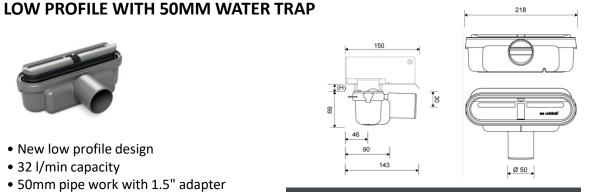

### **STANDARD OUTLET WITH 50MM WATER TRAP**

# • 54 l/min capacity

• Choice of pipework directions

- 50mm pipe work with 1.5" adapter
- Removable Trap for cleaning
- Can be turned 180°

- New low profile design
- 32 l/min capacity
- 50mm pipe work with 1.5" adapter
- Removable Trap for cleaning
- Can be turned 180°