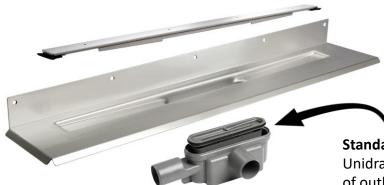

**Standard Outlet** Unidrain can be used with a large range of outlets to suit difference scenarios