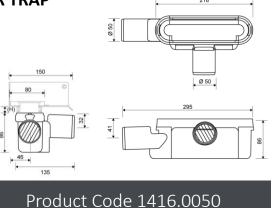

### **STANDARD OUTLET WITH 50MM WATER TRAP**

# • 54 l/min capacity

• Choice of pipework directions

- 50mm pipe work with 1.5" adapter
- Removable Trap for cleaning
- Can be turned 180°

- New low profile design
- 32 l/min capacity
- 50mm pipe work with 1.5" adapter
- Removable Trap for cleaning
- Can be turned 180°

## Product Code 1418.0050