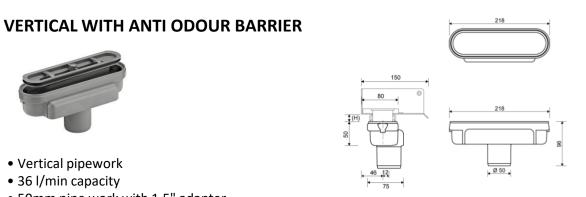

• Vertical pipework

• 36 l/min capacity

• 50mm pipe work with 1.5" adapter

• Removable Trap for cleaning