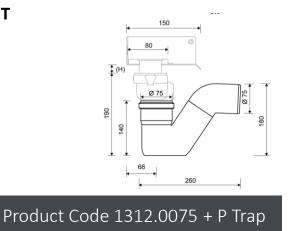

### **STANDARD OUTLET WITH 50MM WATER TRAP**

# • 54 l/min capacity

• Choice of pipework directions

- 50mm pipe work with 1.5" adapter
- Removable Trap for cleaning
- Can be turned 180°

- New low profile design
- 32 l/min capacity
- 50mm pipe work with 1.5" adapter
- Removable Trap for cleaning
- Can be turned 180°

### Product Code 1312.0050