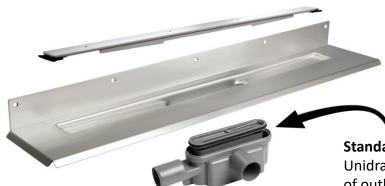

# **UNIDRAIN OUTLET OPTIONS**

WE STOCK A WIDE RANGE OF OUTLETS FROM LOW PROFILE TO HIGH CAPACITY. OUTLETS CAN BE CHANGED TO SUIT YOUR FLOOR CONSTRUCTION AND PROJECT REQUIREMENTS. BELOW ARE THE MOST POPULAR OUTLETS.

**Standard Outlet** Unidrain can be used with a large range of outlets to suit difference scenarios

### **STANDARD OUTLET WITH 50MM WATER TRAP**

# • 54 l/min capacity

• Choice of pipework directions

- 50mm pipe work with 1.5" adapter
- Removable Trap for cleaning
- Can be turned 180°

- New low profile design
- 32 l/min capacity
- 50mm pipe work with 1.5" adapter
- Removable Trap for cleaning
- Can be turned 180°