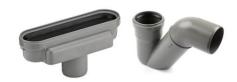

### HIGH CAPACITY SELF CLEANING OUTLET

- 102 l/min capacity
- 75mm pipe work with 2" adapter
- Self cleaning P Trap
- Can be turned 360°

### HIGH CAPACITY VERTICAL OUTLET

- Vertical pipework
- 90 l/min capacity
- 75mm pipe work with 2" adapter
- Removable Trap for cleaning

Product Code 1412.0075

Advanced Materials Ltd trading as Wetroom Materials UK – Derwentside, 25 Town Street, Duffield, Belper, Derbyshire, DE56 4EH + 44 (0) 1332 840 820 IRE – Unit E1 Ballymount Industrial Estate, Walkinstown, Dublin 12, D12 WR60 +353 (0)1 297 3488