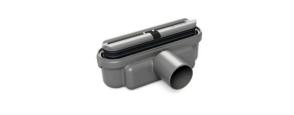

## LOW PROFILE WITH ANTI ODOUR BARRIER TRAP

- Installation depth from only 64mm
- 36 l/min capacity
- 50mm pipe work with 1.5" adapter
- Removable Trap for cleaning
- Can be turned 180°