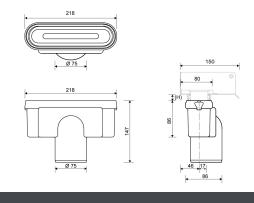

### HIGH CAPACITY SELF CLEANING OUTLET

- 102 l/min capacity
- 75mm pipe work with 2" adapter
- Self cleaning P Trap
- Can be turned 360°

### HIGH CAPACITY VERTICAL OUTLET

- Vertical pipework
- 90 l/min capacity
- 75mm pipe work with 2" adapter
- Removable Trap for cleaning

Product Code 1412.0075

Advanced Materials Ltd trading as Wetroom Materials UK – Derwentside, 25 Town Street, Duffield, Belper, Derbyshire, DE56 4EH + 44 (0) 1332 840 820 IRE – Unit E1 Ballymount Industrial Estate, Walkinstown, Dublin 12, D12 WR60 +353 (0)1 297 3488