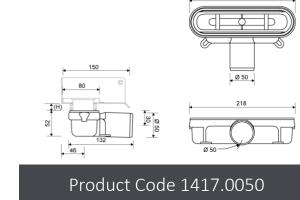

## LOW PROFILE WITH ANTI ODOUR BARRIER TRAP

- Installation depth from only 64mm
- 36 l/min capacity
- 50mm pipe work with 1.5" adapter
- Removable Trap for cleaning
- Can be turned 180°

## Product Code 1418.0050