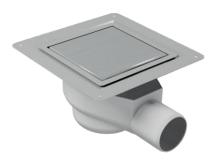

## **PSDVS.0150**

A steel drain which can be positioned anywhere in a wetroom or can be used as secondary drainage. Outlet can be rotated for easy connection to pipework. The vinyl is secured in place with the clamping frame which is suitable for vinyl from 0.5mm to 5mm thick. The cover is a Brushed Stainless Steel Panel.

#### GRATING

BRUSHED STAINLESS STEEL PANEL

#### CLAMPING FRAME FOR VINYL

YES

#### FLOORING

VINYL