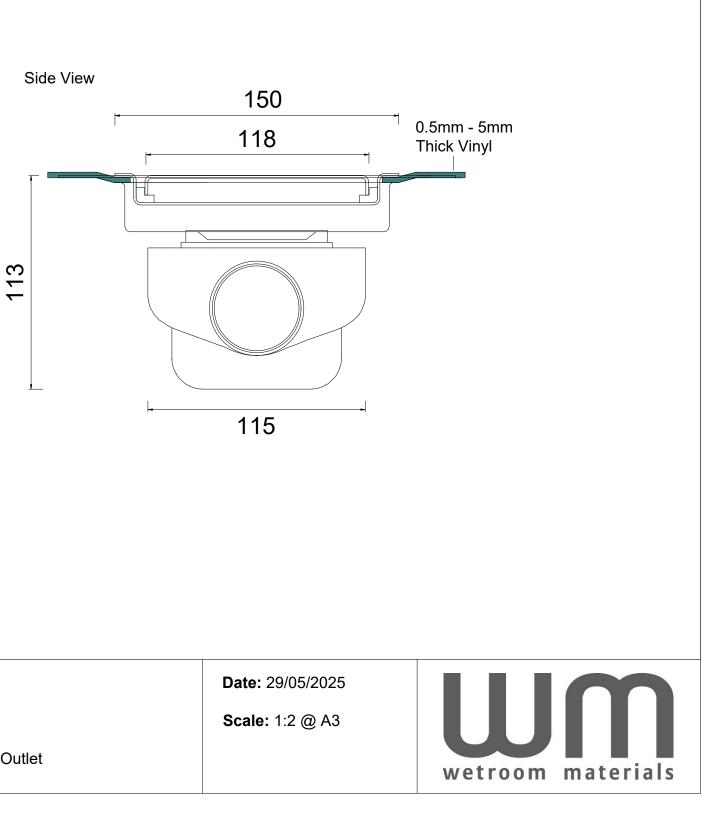

## **PSDVS.0150**

A steel drain which can be positioned anywhere in a wetroom or can be used as secondary drainage. Outlet can be rotated for easy connection to pipework. The vinyl is secured in place with the clamping frame which is suitable for vinyl from 0.5mm to 5mm thick. The cover is a Brushed Stainless Steel Panel.

#### WATER TRAP HEIGHT

50mm

#### CLAMPING FRAME FOR VINYL

YES

#### FLOORING

VINYL

#### OUTLET

360° ROTATING OUTLET

In addition to the product in this drawing, we have a range of solutions for difference scenarios. If this system is not suitable, please contact us for other solutions.