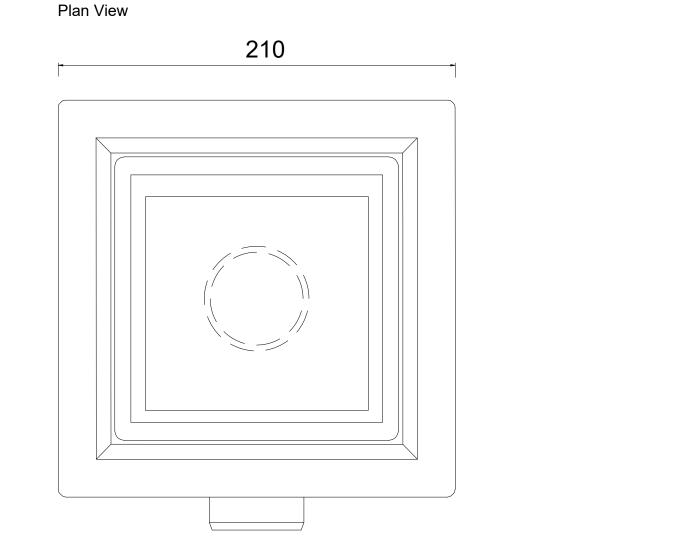

## **PSDVS.0150**

A steel drain which can be positioned anywhere in a wetroom or can be used as secondary drainage. Outlet can be rotated for easy connection to pipework. The vinyl is secured in place with the clamping frame which is suitable for vinyl from 0.5mm to 5mm thick. The cover is a Brushed Stainless Steel Panel.

#### GRATING

BRUSHED STAINLESS STEEL PANEL

#### CLAMPING FRAME FOR VINYL

YES